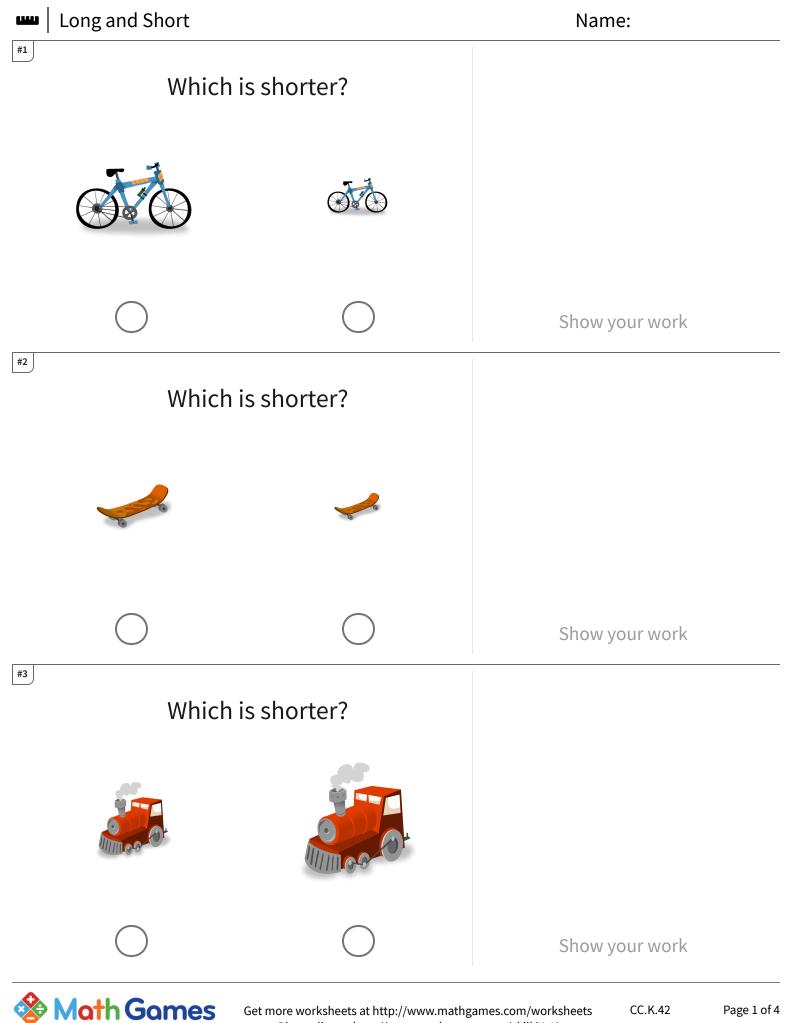

TeachMe, Inc. ©2025 All rights reserved.

Page 4 of 4

Long and Short

| Question | Answer   |
|----------|----------|
| #1       | choice 2 |
| #2       | choice 2 |
| #3       | choice 1 |
| #4       | choice 2 |
| #5       | choice 1 |
| #6       | choice 2 |
| #7       | choice 2 |
| #8       | choice 2 |
| #9       | choice 1 |
| #10      | choice 2 |
| #11      | choice 2 |
| #12      | choice 1 |