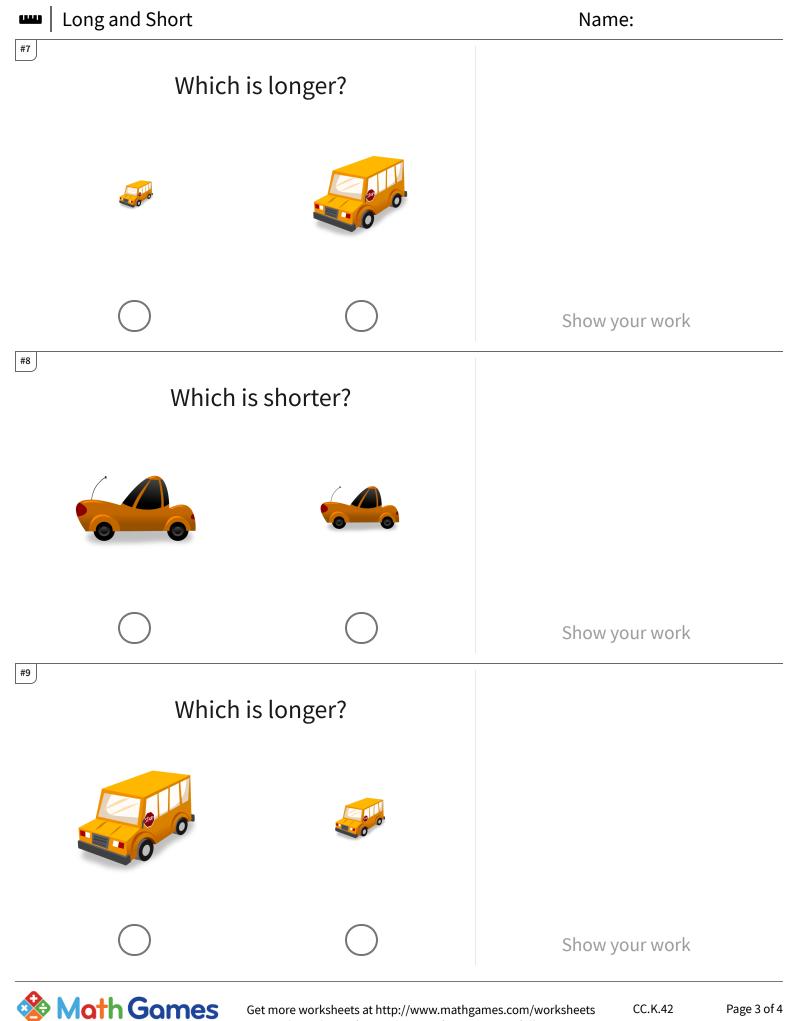

TeachMe, Inc. ©2025 All rights reserved.

Page 4 of 4

Long and Short

| Question | Answer   |
|----------|----------|
| #1       | choice 2 |
| #2       | choice 2 |
| #3       | choice 1 |
| #4       | choice 2 |
| #5       | choice 1 |
| #6       | choice 2 |
| #7       | choice 2 |
| #8       | choice 2 |
| #9       | choice 1 |
| #10      | choice 2 |
| #11      | choice 2 |
| #12      | choice 1 |