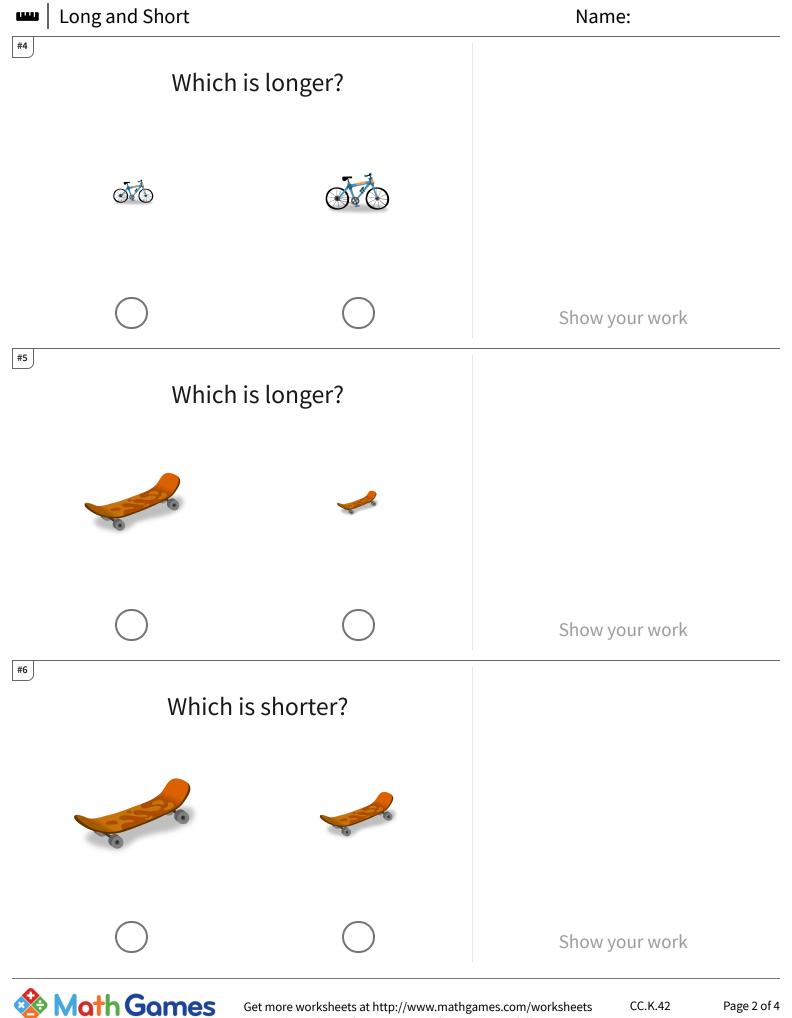

TeachMe, Inc. ©2025 All rights reserved.

Page 4 of 4

Long and Short

| Question | Answer   |
|----------|----------|
| #1       | choice 2 |
| #2       | choice 2 |
| #3       | choice 1 |
| #4       | choice 2 |
| #5       | choice 1 |
| #6       | choice 2 |
| #7       | choice 2 |
| #8       | choice 2 |
| #9       | choice 1 |
| #10      | choice 2 |
| #11      | choice 2 |
| #12      | choice 1 |