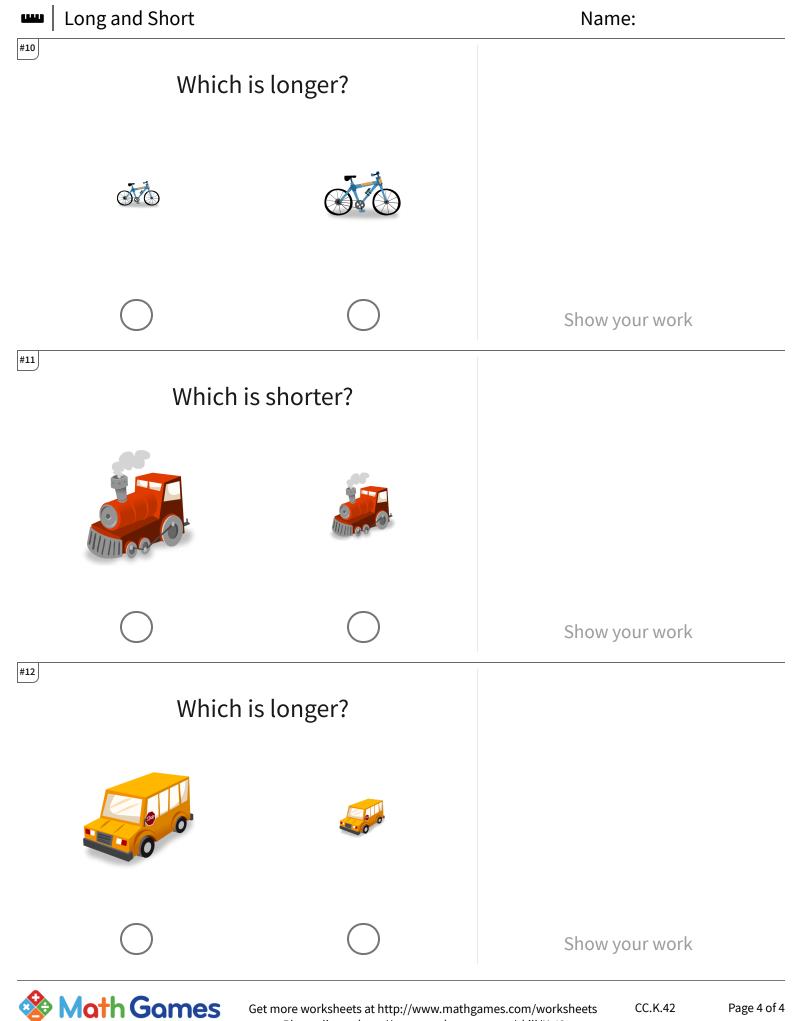

TeachMe, Inc. ©2025 All rights reserved.

Page 4 of 4

Long and Short

| Question | Answer   |
|----------|----------|
| #1       | choice 2 |
| #2       | choice 2 |
| #3       | choice 1 |
| #4       | choice 2 |
| #5       | choice 1 |
| #6       | choice 2 |
| #7       | choice 2 |
| #8       | choice 2 |
| #9       | choice 1 |
| #10      | choice 2 |
| #11      | choice 2 |
| #12      | choice 1 |