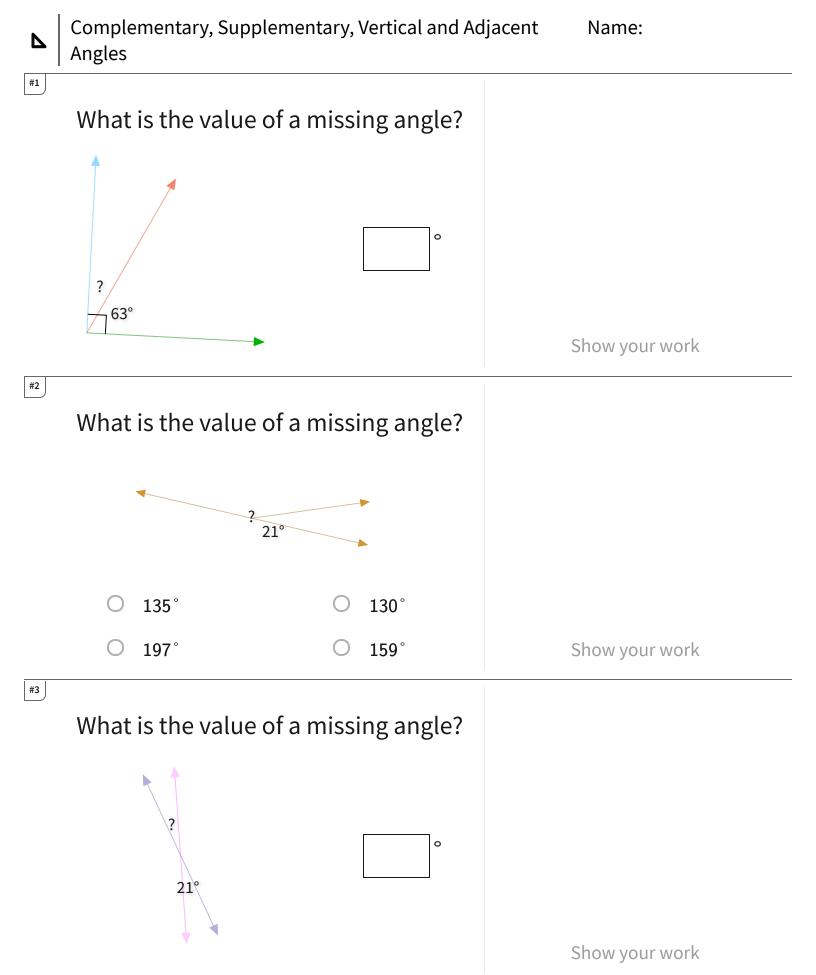

#4

What is the value of a missing angle?

O 28°

O 23°

O 20°

O 32°

Show your work

#5