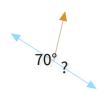

47°

60°

Show your work

#11

What is the value of a missing angle?

Show your work

#12

What is the value of a missing angle?