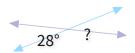

Show your work

| <b>^</b> | Complementary, Supp<br>Angles         | ementary, Vertical and Ad | jacent Name:   |
|----------|---------------------------------------|---------------------------|----------------|
| #7       | What is the value                     | of a missing angle?       |                |
|          | 32°                                   | O                         |                |
|          |                                       |                           | Show your work |
| #8       | What is the value of a missing angle? |                           |                |
|          | O 38°                                 | O 54°                     |                |
|          | O 45°                                 | O 46°                     | Show your work |
| #9       | What is the value                     | of a missing angle?       |                |
|          | 36°<br>?                              | O                         |                |