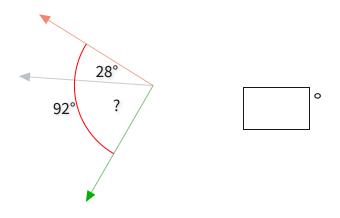

Show your work

| 1 |   |
|---|---|
| ı | 7 |

Complementary, Supplementary, Vertical and Adjacent **Angles** 

Name:

#10

What is the value of a missing angle?

41°

56°