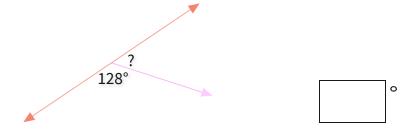

What is the value of a missing angle?

Show your work

#6

What is the value of a missing angle?

O 134°

O 92°

O 110°

O 111°

Show your work

| <b>^</b> | Complementary, Supp<br>Angles         | ementary, Vertical and Ad | jacent Name:   |
|----------|---------------------------------------|---------------------------|----------------|
| #7       | What is the value                     | of a missing angle?       |                |
|          | 32°                                   | O                         |                |
|          |                                       |                           | Show your work |
| #8       | What is the value of a missing angle? |                           |                |
|          | O 38°                                 | O 54°                     |                |
|          | O 45°                                 | O 46°                     | Show your work |
| #9       | What is the value                     | of a missing angle?       |                |
|          | 36°<br>?                              | O                         |                |