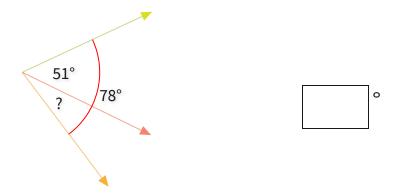

Show your work

| <b>^</b> | Complementary, Supp<br>Angles         | ementary, Vertical and Ad | jacent Name:   |
|----------|---------------------------------------|---------------------------|----------------|
| #7       | What is the value                     | of a missing angle?       |                |
|          | 32°                                   | O                         |                |
|          |                                       |                           | Show your work |
| #8       | What is the value of a missing angle? |                           |                |
|          | O 38°                                 | O 54°                     |                |
|          | O 45°                                 | O 46°                     | Show your work |
| #9       | What is the value                     | of a missing angle?       |                |
|          | 36°<br>?                              | O                         |                |

Show your work

| 1 |   |
|---|---|
| ı | 7 |

Complementary, Supplementary, Vertical and Adjacent **Angles** 

Name:

#10

What is the value of a missing angle?

41°

56°