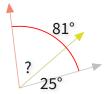

#4

What is the value of a missing angle?

O 28°

O 23°

O 20°

O 32°

Show your work

#5

What is the value of a missing angle?

Show your work

#6

What is the value of a missing angle?

O 134°

O 92°

O 110°

O 111°