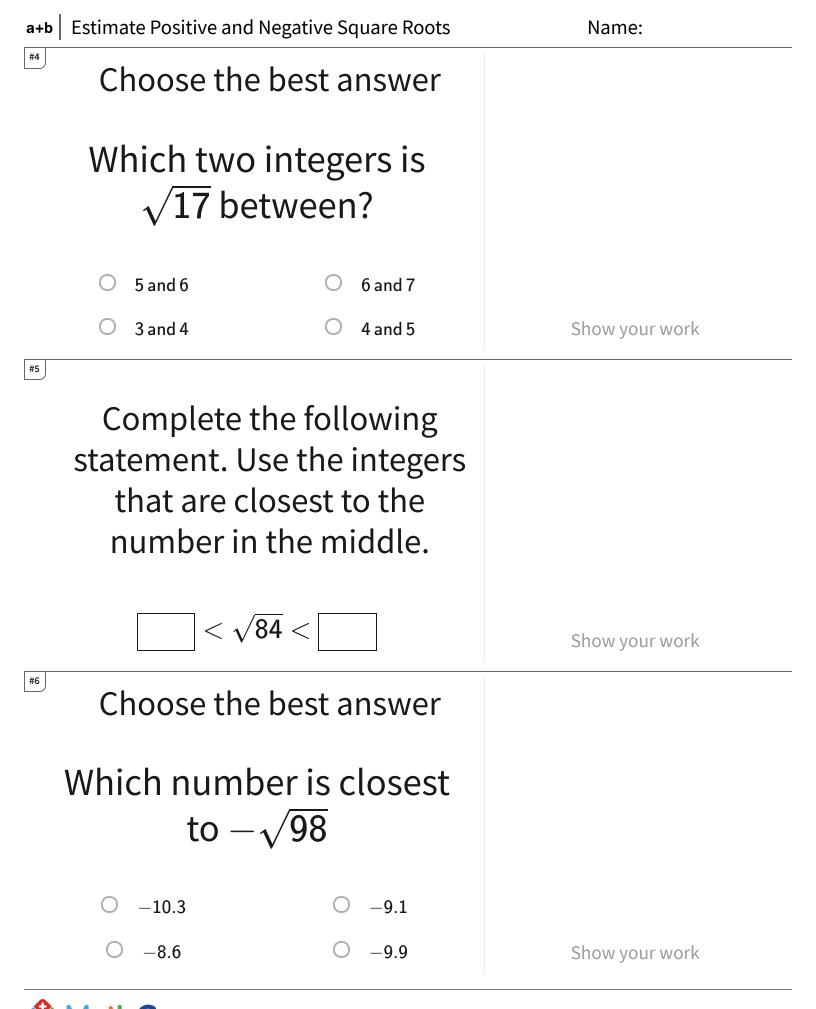

TeachMe, Inc. ©2025 All rights reserved.

Page 4 of 4

| Question | Answer   |
|----------|----------|
| #1       | choice 1 |
| #2       | 11, 12   |
| #3       | 9,10     |
| #4       | choice 4 |
| #5       | 9,10     |
| #6       | choice 4 |
| #7       | choice 3 |
| #8       | 9, 10    |
| #9       | choice 1 |
| #10      | choice 1 |
| #11      | 12, 13   |
| #12      | 7,8      |