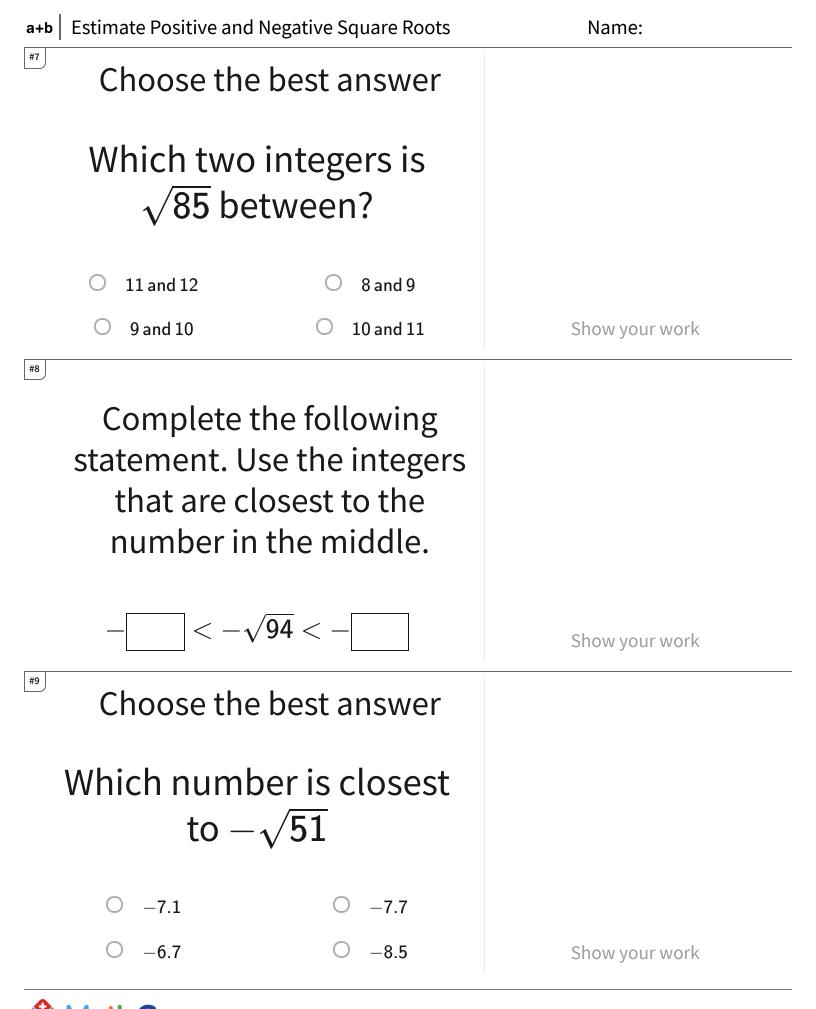

TeachMe, Inc. ©2025 All rights reserved.

Page 4 of 4

| Question | Answer   |
|----------|----------|
| #1       | choice 1 |
| #2       | 11, 12   |
| #3       | 9,10     |
| #4       | choice 4 |
| #5       | 9,10     |
| #6       | choice 4 |
| #7       | choice 3 |
| #8       | 9, 10    |
| #9       | choice 1 |
| #10      | choice 1 |
| #11      | 12, 13   |
| #12      | 7,8      |