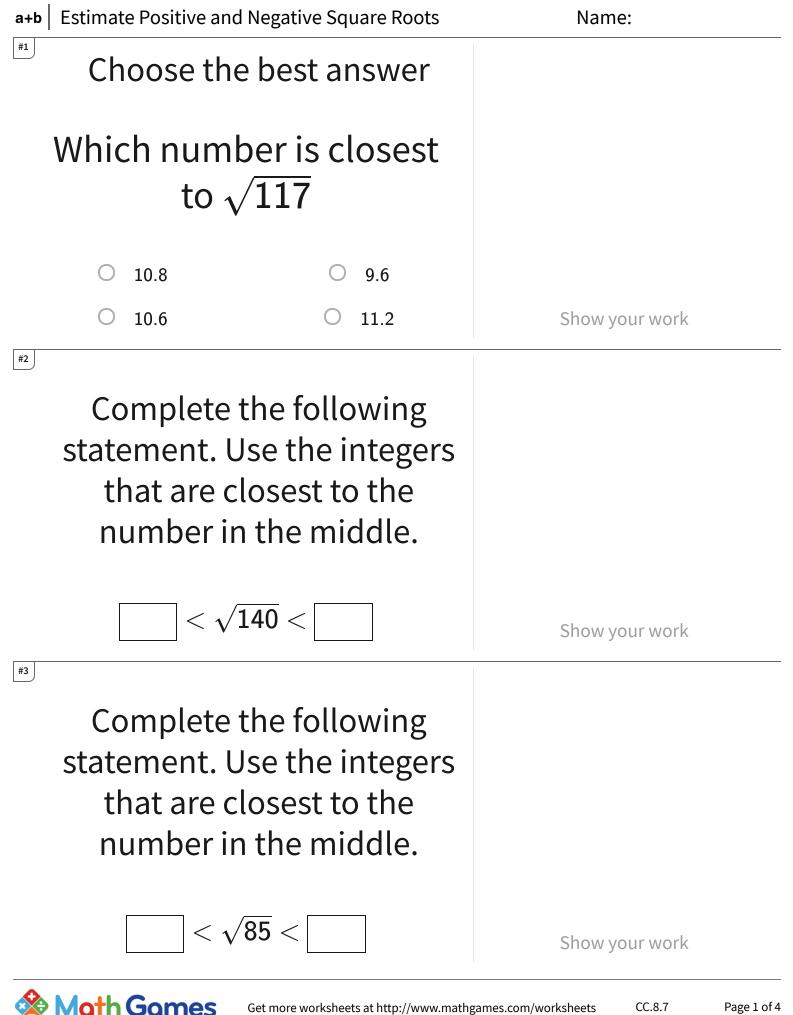

TeachMe, Inc. ©2025 All rights reserved.

Page 4 of 4

| Question | Answer   |
|----------|----------|
| #1       | choice 1 |
| #2       | 11, 12   |
| #3       | 9,10     |
| #4       | choice 4 |
| #5       | 9,10     |
| #6       | choice 4 |
| #7       | choice 3 |
| #8       | 9, 10    |
| #9       | choice 1 |
| #10      | choice 1 |
| #11      | 12, 13   |
| #12      | 7,8      |