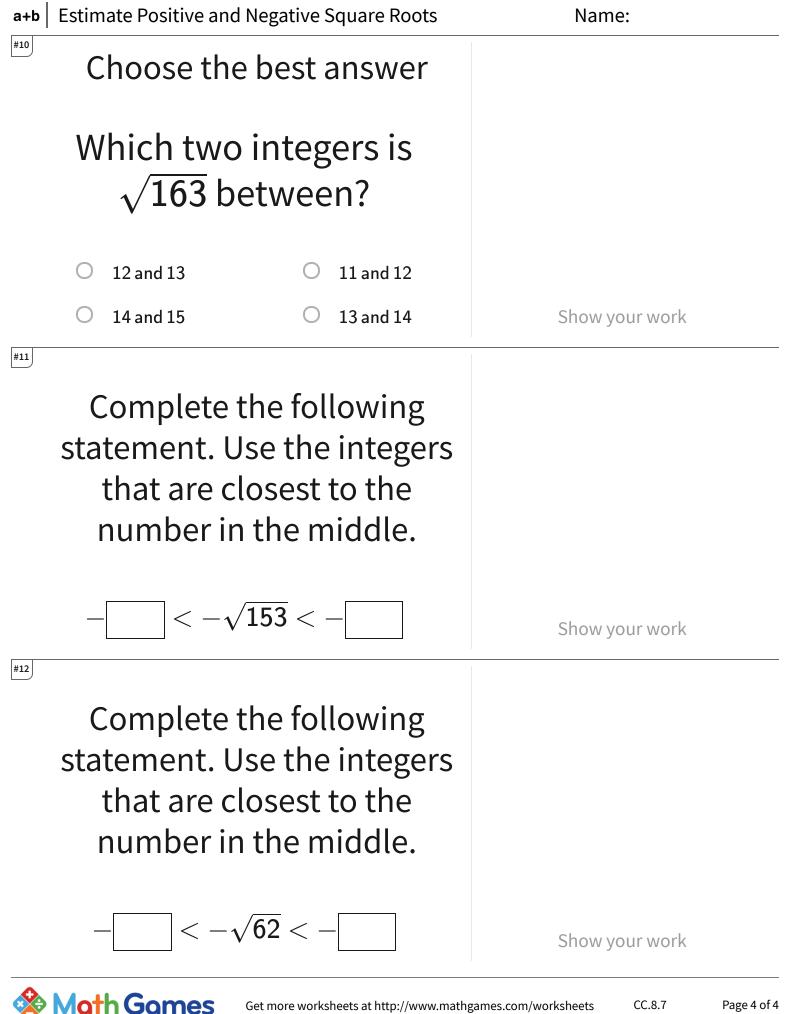

TeachMe, Inc. ©2025 All rights reserved.

Page 4 of 4

| Question | Answer   |
|----------|----------|
| #1       | choice 1 |
| #2       | 11, 12   |
| #3       | 9,10     |
| #4       | choice 4 |
| #5       | 9,10     |
| #6       | choice 4 |
| #7       | choice 3 |
| #8       | 9, 10    |
| #9       | choice 1 |
| #10      | choice 1 |
| #11      | 12, 13   |
| #12      | 7,8      |