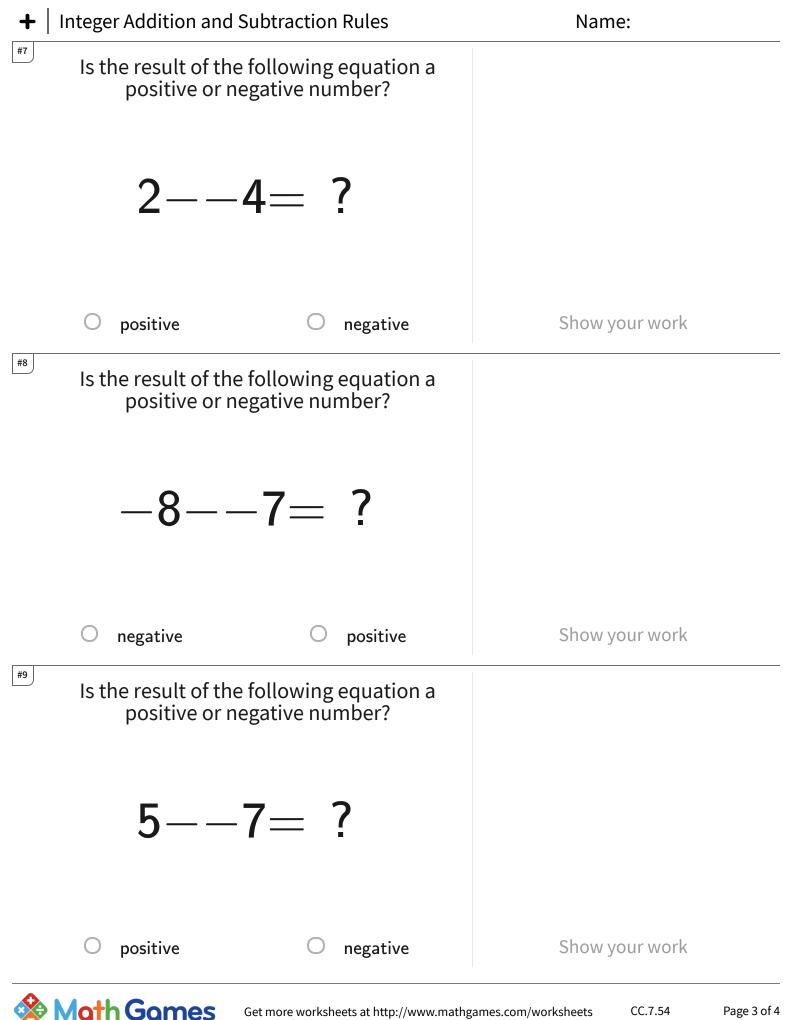

CC.7.54

Page 3 of 4

Play online at http://www.mathgames.com/skill/7.54

| + Integer Addition and Subtraction Rules |          | Ans |
|------------------------------------------|----------|-----|
| Question                                 | Answer   |     |
| #1                                       | choice 1 |     |
| #2                                       | choice 1 |     |
| #3                                       | choice 1 |     |
| #4                                       | choice 2 |     |
| #5                                       | choice 1 |     |
| #6                                       | choice 2 |     |
| #7                                       | choice 1 |     |
| #8                                       | choice 1 |     |
| #9                                       | choice 1 |     |
| #10                                      | choice 2 |     |
| #11                                      | choice 2 |     |
| #12                                      | choice 1 |     |