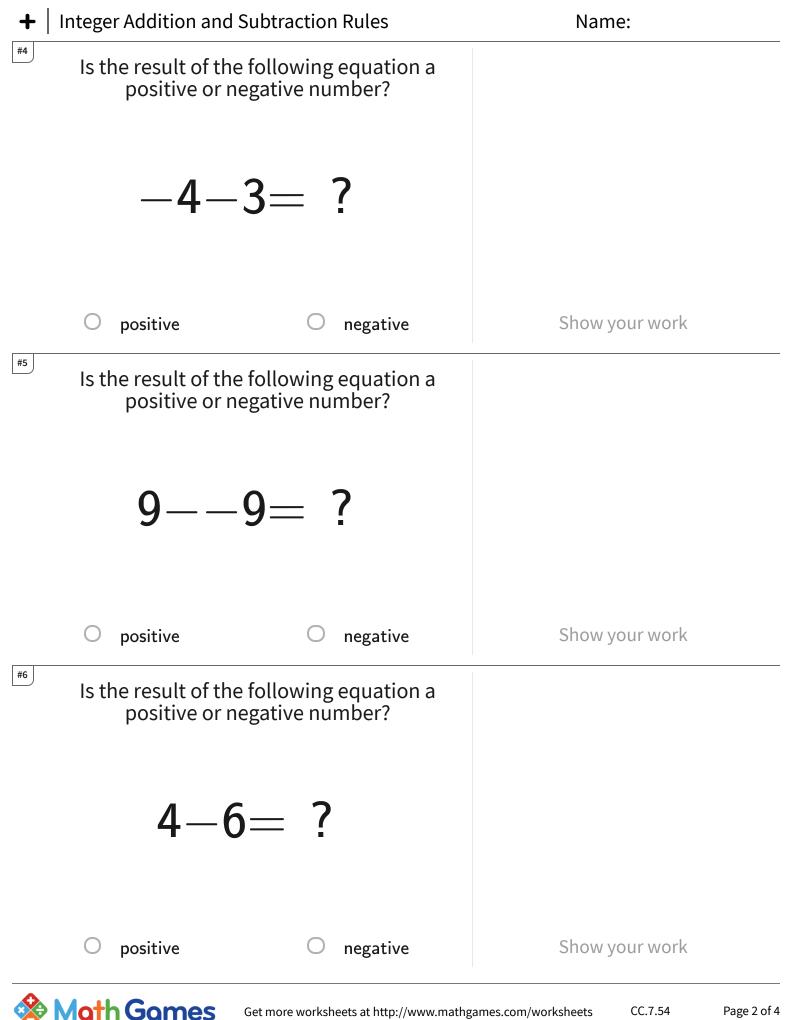

CC.7.54

Page 3 of 4

Play online at http://www.mathgames.com/skill/7.54

| + Integer Addition and Subtraction Rules |          | Ans |
|------------------------------------------|----------|-----|
| Question                                 | Answer   |     |
| #1                                       | choice 1 |     |
| #2                                       | choice 1 |     |
| #3                                       | choice 1 |     |
| #4                                       | choice 2 |     |
| #5                                       | choice 1 |     |
| #6                                       | choice 2 |     |
| #7                                       | choice 1 |     |
| #8                                       | choice 1 |     |
| #9                                       | choice 1 |     |
| #10                                      | choice 2 |     |
| #11                                      | choice 2 |     |
| #12                                      | choice 1 |     |