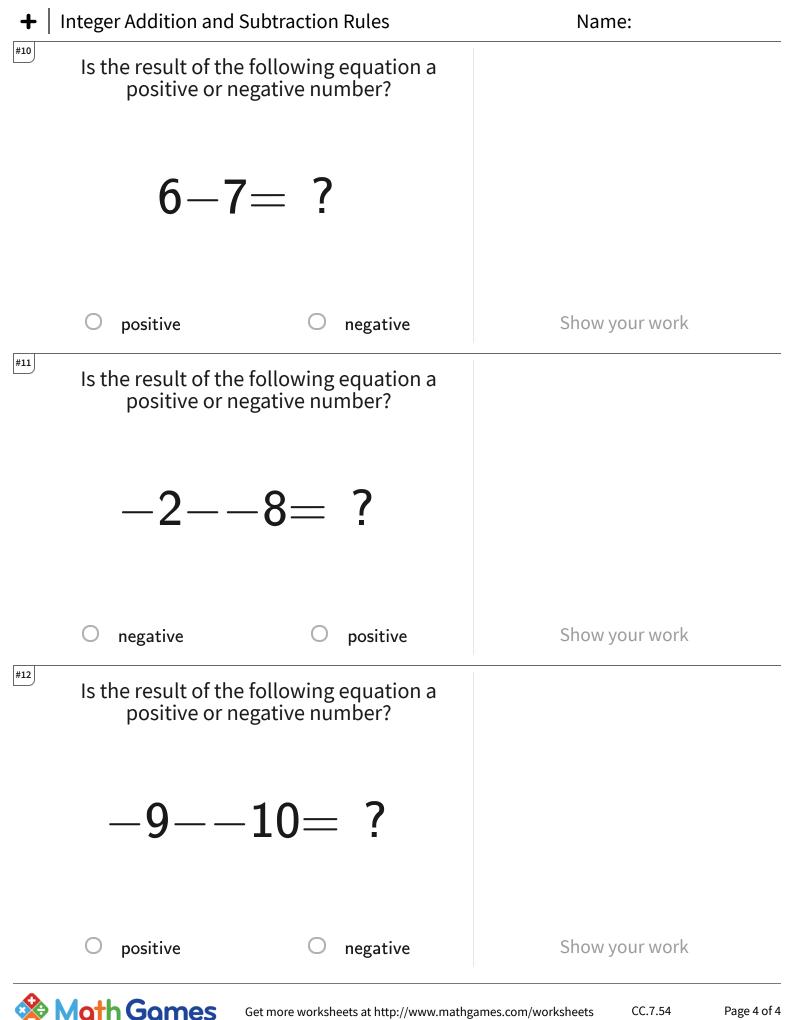

CC.7.54

Page 3 of 4

Play online at http://www.mathgames.com/skill/7.54

| + Integer Addition and Subtraction Rules |          | Ans |
|------------------------------------------|----------|-----|
| Question                                 | Answer   |     |
| #1                                       | choice 1 |     |
| #2                                       | choice 1 |     |
| #3                                       | choice 1 |     |
| #4                                       | choice 2 |     |
| #5                                       | choice 1 |     |
| #6                                       | choice 2 |     |
| #7                                       | choice 1 |     |
| #8                                       | choice 1 |     |
| #9                                       | choice 1 |     |
| #10                                      | choice 2 |     |
| #11                                      | choice 2 |     |
| #12                                      | choice 1 |     |