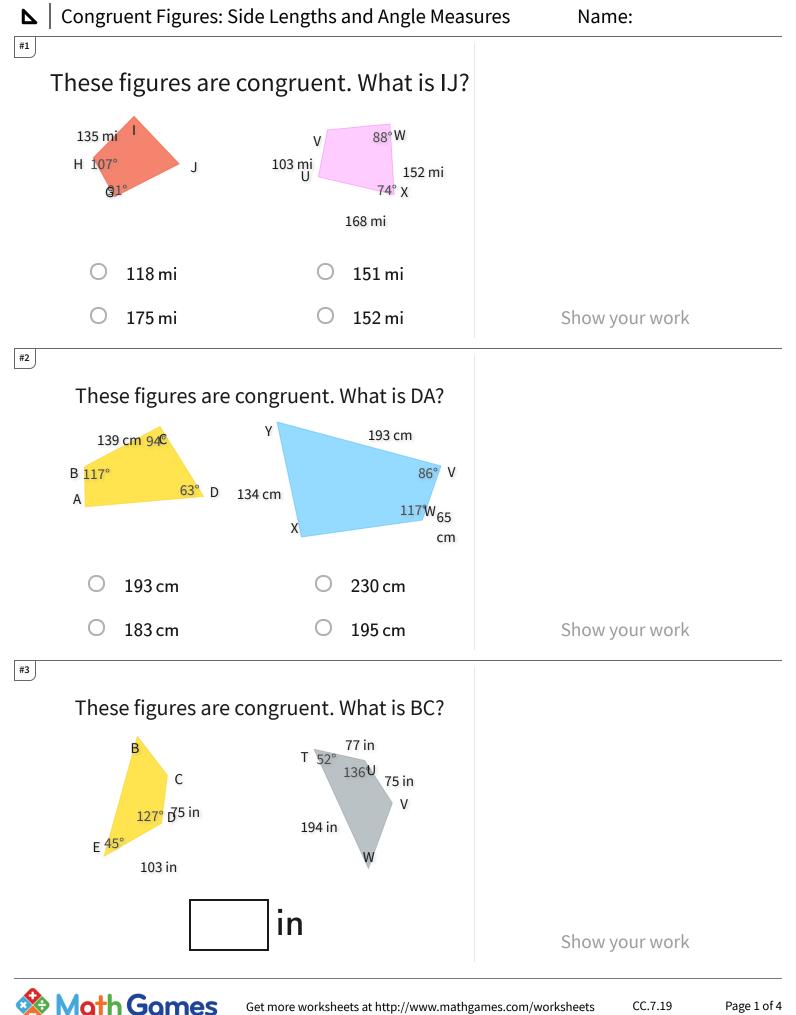

## Congruent Figures: Side Lengths and Angle Measures

| Question | Answer   |
|----------|----------|
| #1       | choice 4 |
| #2       | choice 1 |
| #3       | 77       |
| #4       | choice 4 |
| #5       | 40       |
| #6       | choice 3 |
| #7       | 182      |
| #8       | choice 4 |
| #9       | choice 1 |
| #10      | 157      |
| #11      | 27       |
| #12      | 62       |