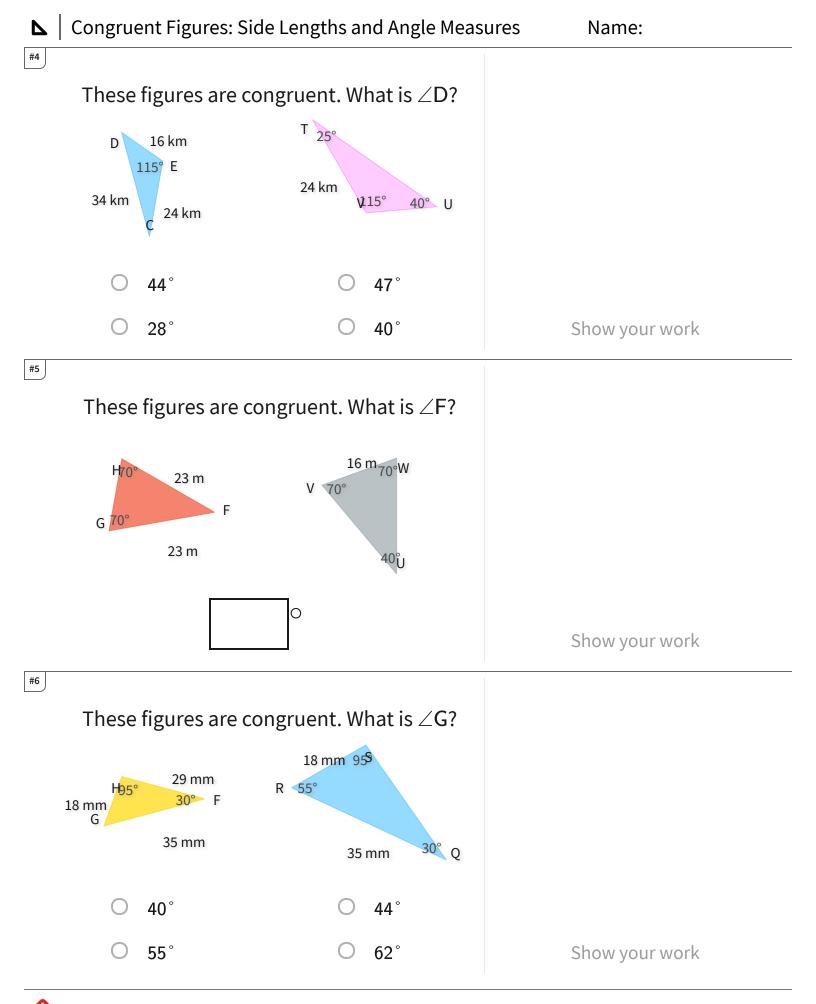

## Congruent Figures: Side Lengths and Angle Measures

| Question | Answer   |
|----------|----------|
| #1       | choice 4 |
| #2       | choice 1 |
| #3       | 77       |
| #4       | choice 4 |
| #5       | 40       |
| #6       | choice 3 |
| #7       | 182      |
| #8       | choice 4 |
| #9       | choice 1 |
| #10      | 157      |
| #11      | 27       |
| #12      | 62       |