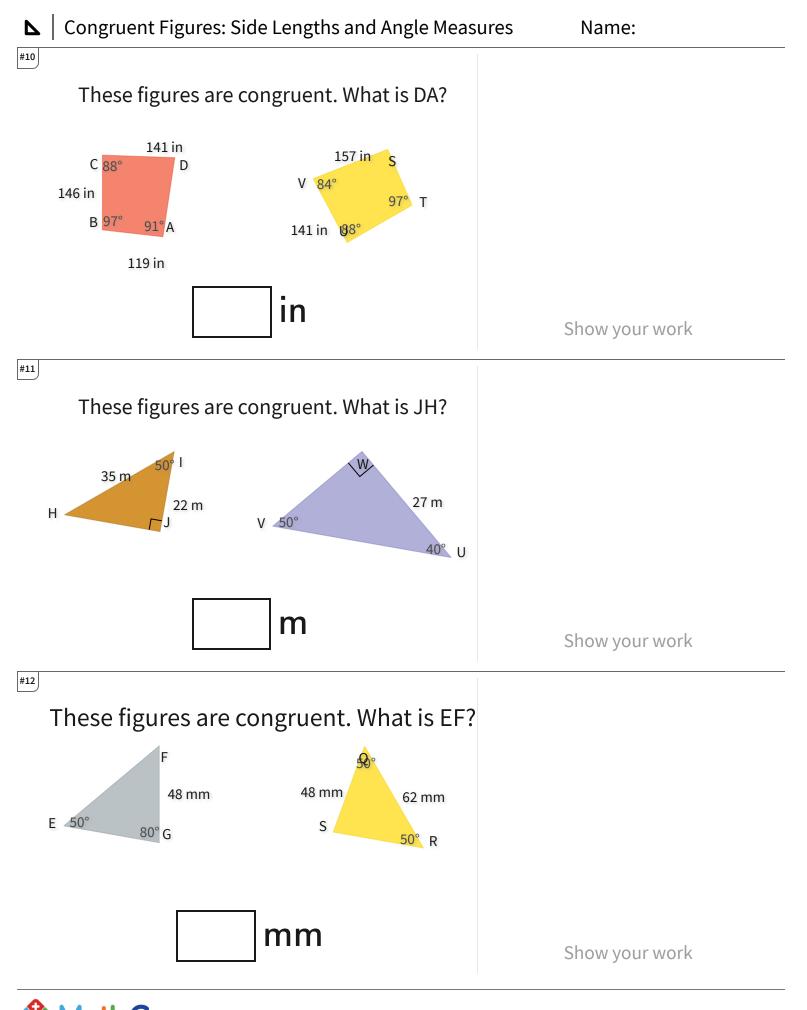

## Congruent Figures: Side Lengths and Angle Measures

| Question | Answer   |
|----------|----------|
| #1       | choice 4 |
| #2       | choice 1 |
| #3       | 77       |
| #4       | choice 4 |
| #5       | 40       |
| #6       | choice 3 |
| #7       | 182      |
| #8       | choice 4 |
| #9       | choice 1 |
| #10      | 157      |
| #11      | 27       |
| #12      | 62       |