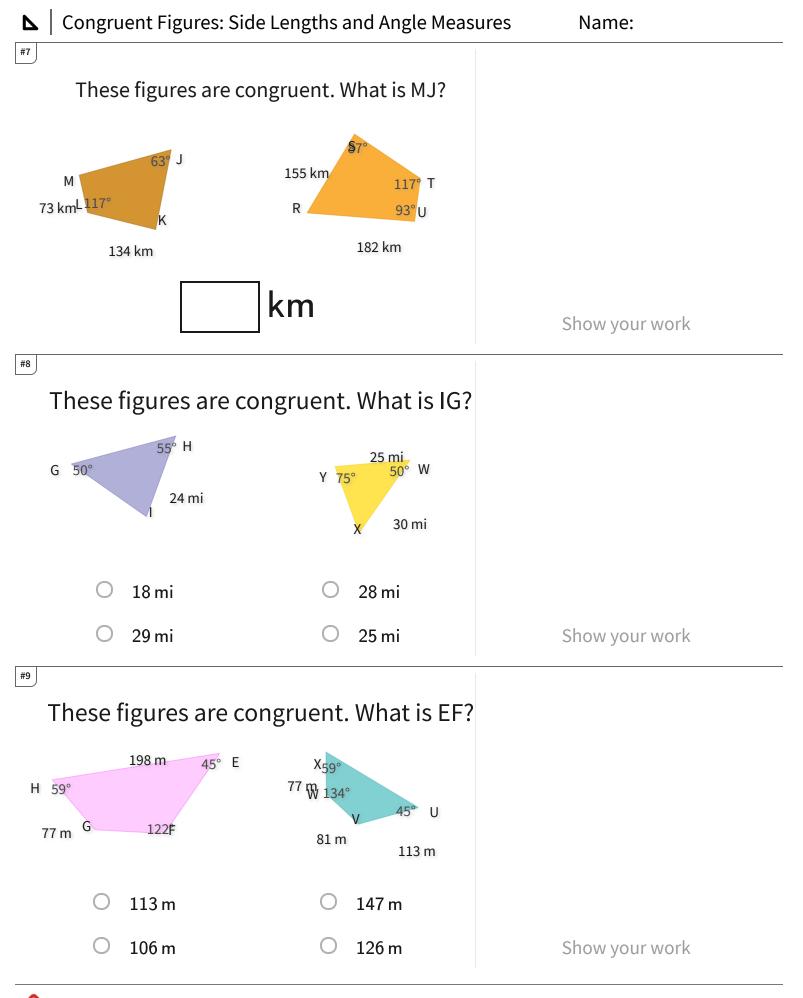

## Congruent Figures: Side Lengths and Angle Measures

| Question | Answer   |
|----------|----------|
| #1       | choice 4 |
| #2       | choice 1 |
| #3       | 77       |
| #4       | choice 4 |
| #5       | 40       |
| #6       | choice 3 |
| #7       | 182      |
| #8       | choice 4 |
| #9       | choice 1 |
| #10      | 157      |
| #11      | 27       |
| #12      | 62       |