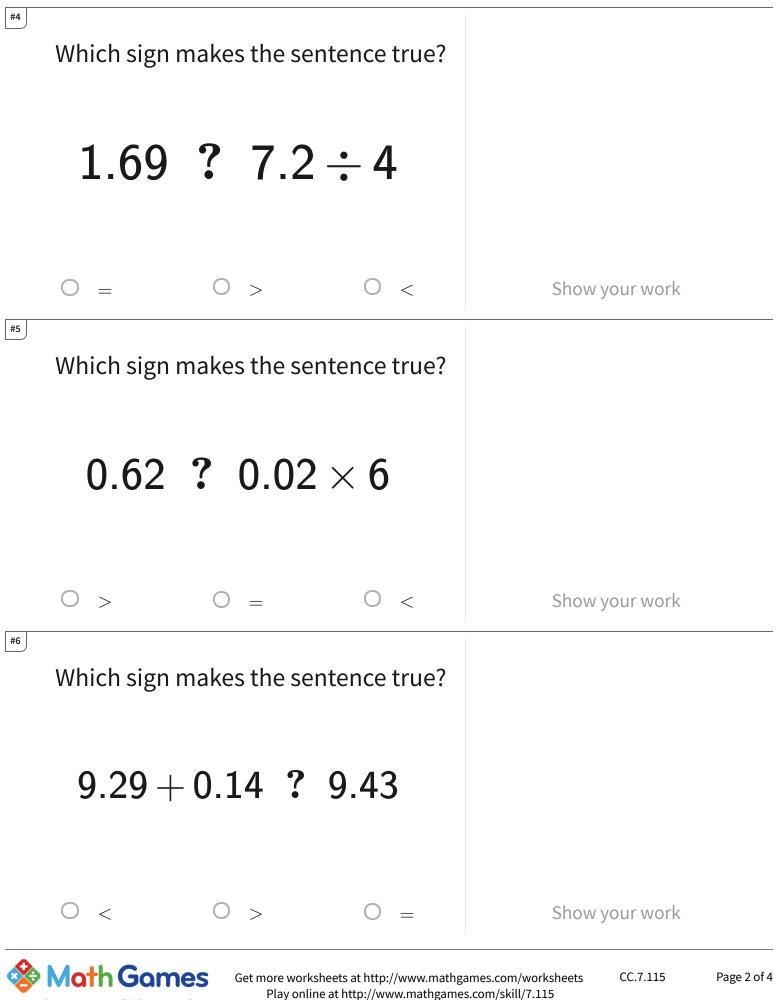

Get more worksheets at http://www.mathgames.com/worksheets Play online at http://www.mathgames.com/skill/7.115

CC.7.115 F

Page 4 of 4

| Question | Answer   |
|----------|----------|
| #1       | choice 1 |
| #2       | choice 1 |
| #3       | choice 2 |
| #4       | choice 3 |
| #5       | choice 1 |
| #6       | choice 3 |
| #7       | choice 3 |
| #8       | choice 2 |
| #9       | choice 3 |
| #10      | choice 3 |
| #11      | choice 1 |
| #12      | choice 3 |