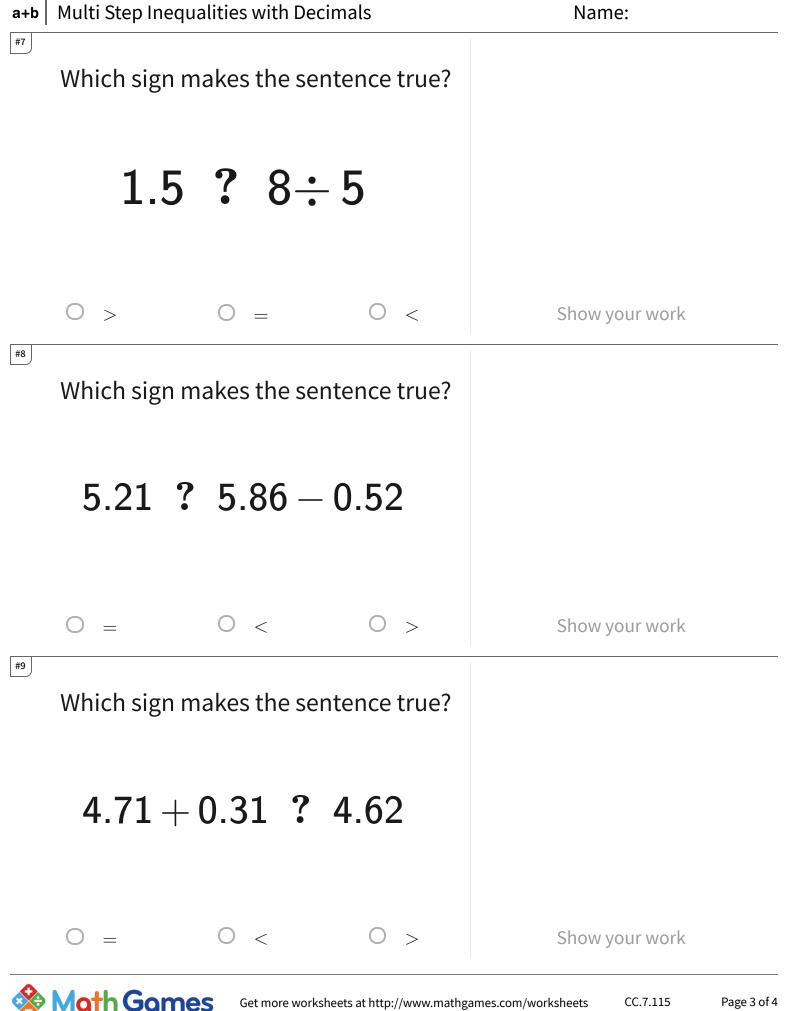

Get more worksheets at http://www.mathgames.com/worksheets Play online at http://www.mathgames.com/skill/7.115

CC.7.115 F

Page 4 of 4

| Question | Answer   |
|----------|----------|
| #1       | choice 1 |
| #2       | choice 1 |
| #3       | choice 2 |
| #4       | choice 3 |
| #5       | choice 1 |
| #6       | choice 3 |
| #7       | choice 3 |
| #8       | choice 2 |
| #9       | choice 3 |
| #10      | choice 3 |
| #11      | choice 1 |
| #12      | choice 3 |