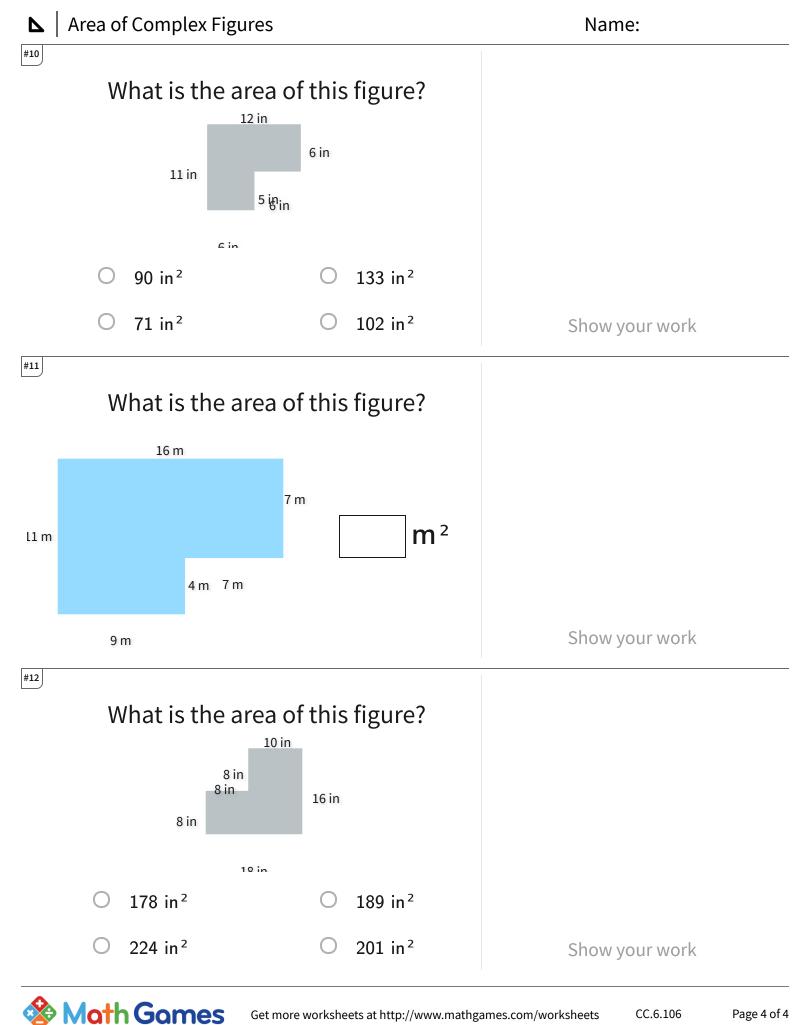

О

| Question | Answer   |
|----------|----------|
| #1       | choice 1 |
| #2       | 92       |
| #3       | 120      |
| #4       | 120      |
| #5       | 56       |
| #6       | choice 1 |
| #7       | 124      |
| #8       | choice 2 |
| #9       | choice 3 |
| #10      | choice 4 |
| #11      | 148      |
| #12      | choice 3 |