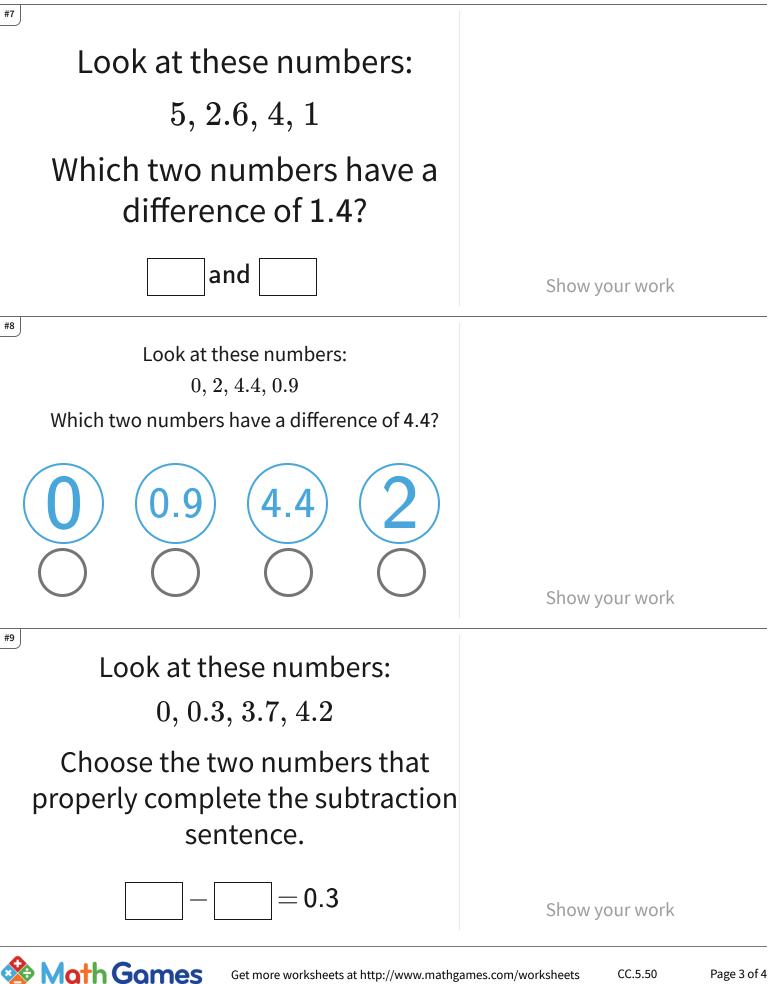

## 0.17 Choose Decimals with a Particular Sum or Difference

| Question | Answer             |
|----------|--------------------|
| #1       | 1.6, 2.1           |
| #2       | choice 1, choice 2 |
| #3       | choice 3, choice 1 |
| #4       | choice 3, choice 2 |
| #5       | 2.2, 0.2           |
| #6       | choice 4, choice 2 |
| #7       | 4, 2.6             |
| #8       | choice 3, choice 1 |
| #9       | 0.3, 0             |
| #10      | 2.7,5              |
| #11      | 1.5, 2.4           |
| #12      | choice 3, choice 1 |