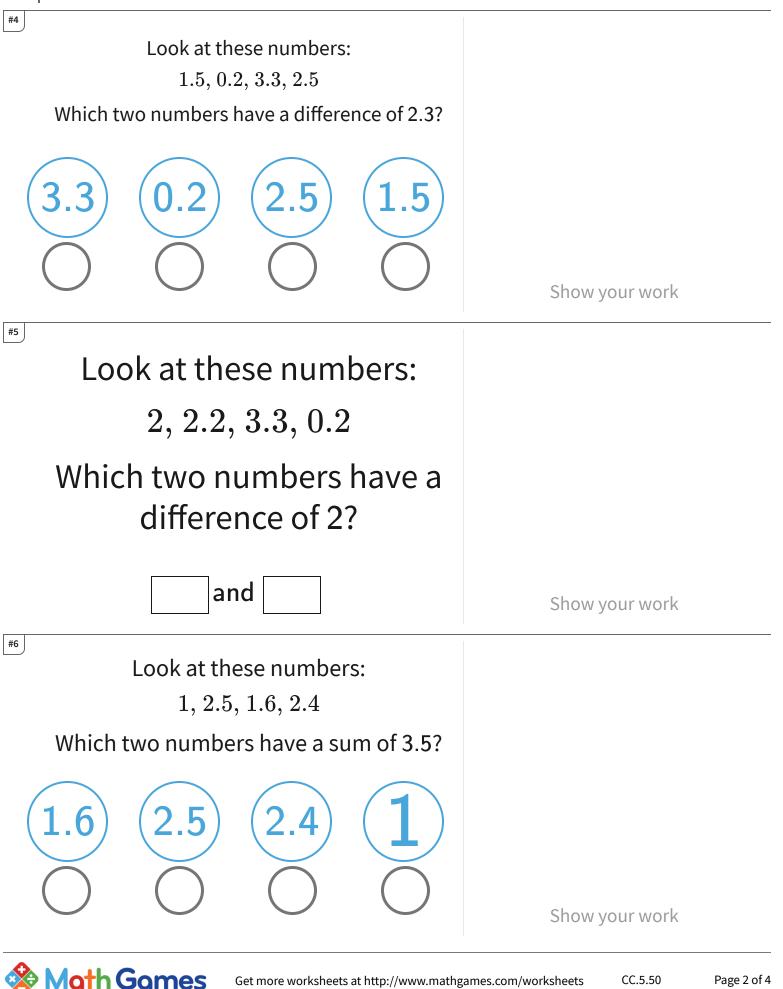

## 0.17 Choose Decimals with a Particular Sum or Difference

| Question | Answer             |
|----------|--------------------|
| #1       | 1.6, 2.1           |
| #2       | choice 1, choice 2 |
| #3       | choice 3, choice 1 |
| #4       | choice 3, choice 2 |
| #5       | 2.2, 0.2           |
| #6       | choice 4, choice 2 |
| #7       | 4, 2.6             |
| #8       | choice 3, choice 1 |
| #9       | 0.3, 0             |
| #10      | 2.7,5              |
| #11      | 1.5, 2.4           |
| #12      | choice 3, choice 1 |