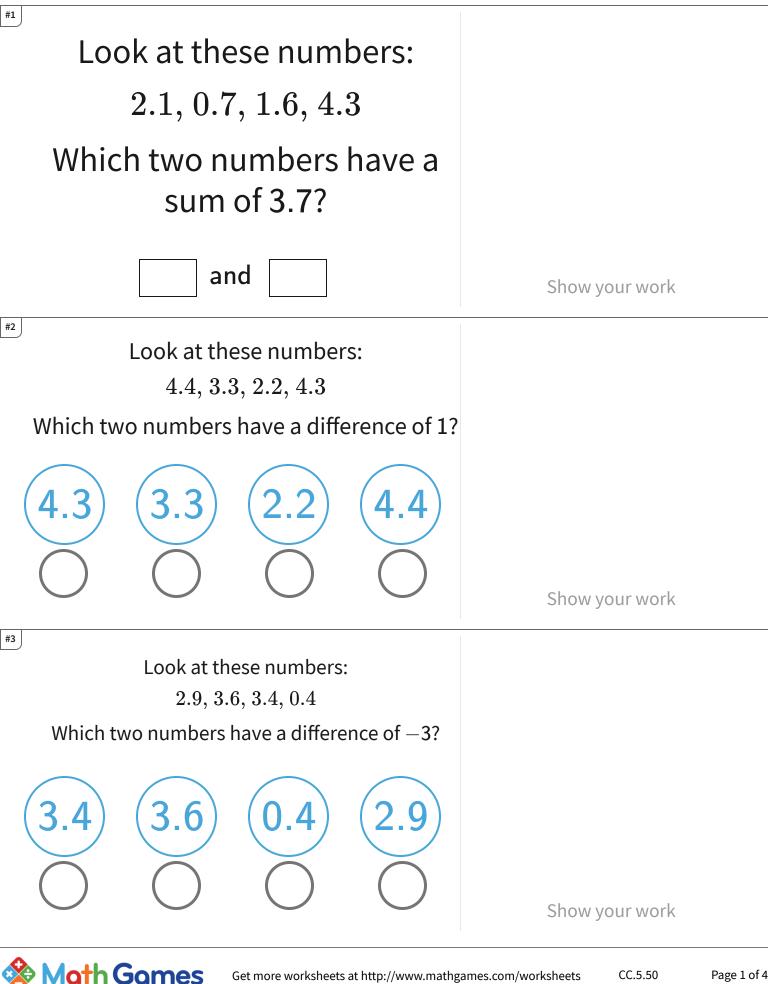

## 0.17 Choose Decimals with a Particular Sum or Difference

| Question | Answer             |
|----------|--------------------|
| #1       | 1.6, 2.1           |
| #2       | choice 1, choice 2 |
| #3       | choice 3, choice 1 |
| #4       | choice 3, choice 2 |
| #5       | 2.2, 0.2           |
| #6       | choice 4, choice 2 |
| #7       | 4, 2.6             |
| #8       | choice 3, choice 1 |
| #9       | 0.3, 0             |
| #10      | 2.7,5              |
| #11      | 1.5, 2.4           |
| #12      | choice 3, choice 1 |