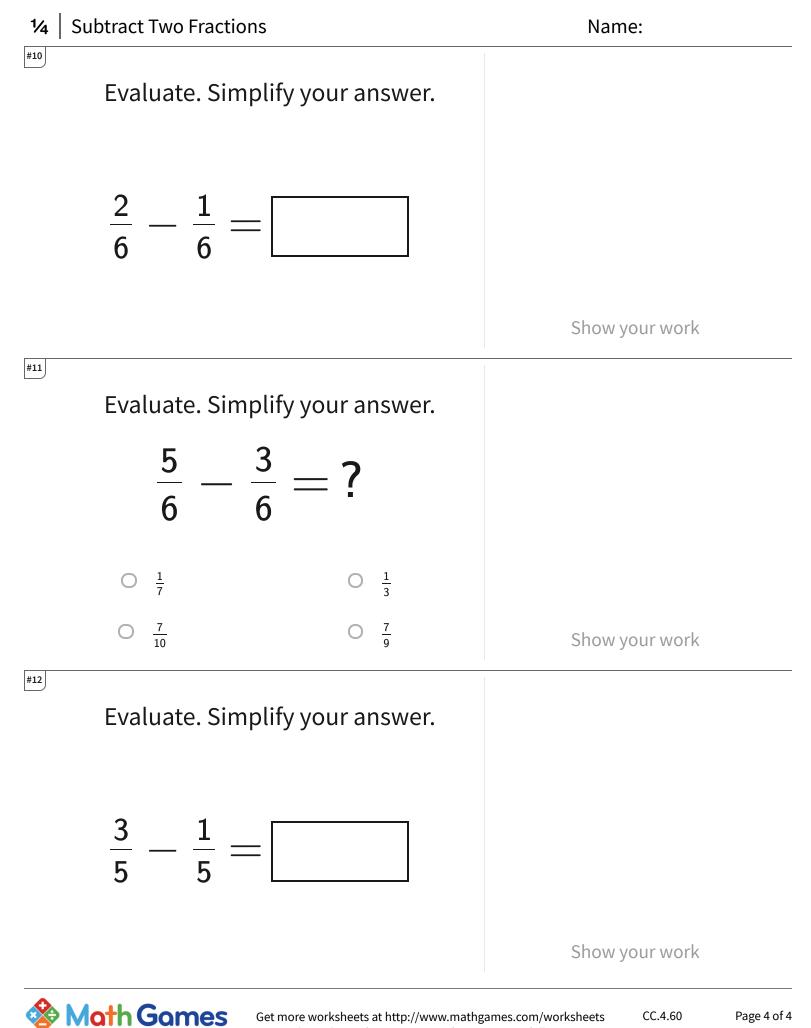

## 1/4 Subtract Two Fractions

| Answer | Key |
|--------|-----|
|--------|-----|

| Question | Answer |
|----------|--------|
| #1       | 2/5    |
| #2       | 1/2    |
| #3       | 1/3    |
| #4       | 1/4    |
| #5       | 1/4    |
| #6       | 1/5    |
| #7       | 1/3    |
| #8       | 1/4    |
| #9       | 1/3    |
| #10      | 1/6    |
| #11      | 1/3    |
| #12      | 2/5    |