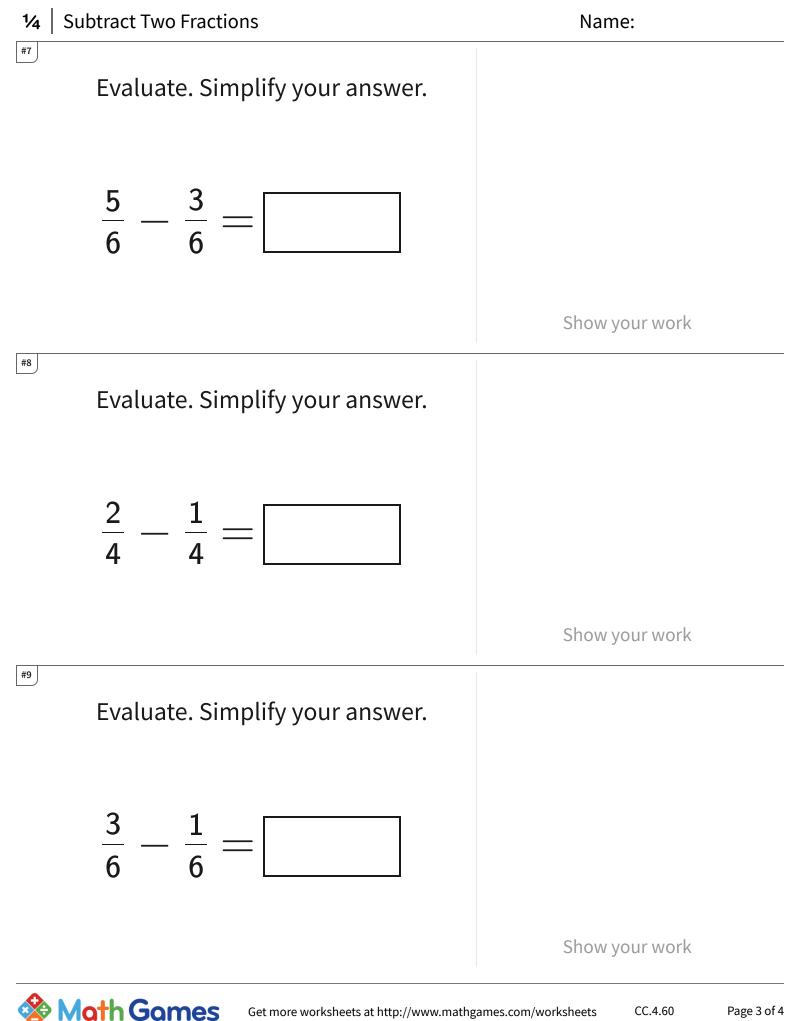

## 1/4 Subtract Two Fractions

| Answer | Key |
|--------|-----|
|--------|-----|

| Question | Answer |
|----------|--------|
| #1       | 2/5    |
| #2       | 1/2    |
| #3       | 1/3    |
| #4       | 1/4    |
| #5       | 1/4    |
| #6       | 1/5    |
| #7       | 1/3    |
| #8       | 1/4    |
| #9       | 1/3    |
| #10      | 1/6    |
| #11      | 1/3    |
| #12      | 2/5    |