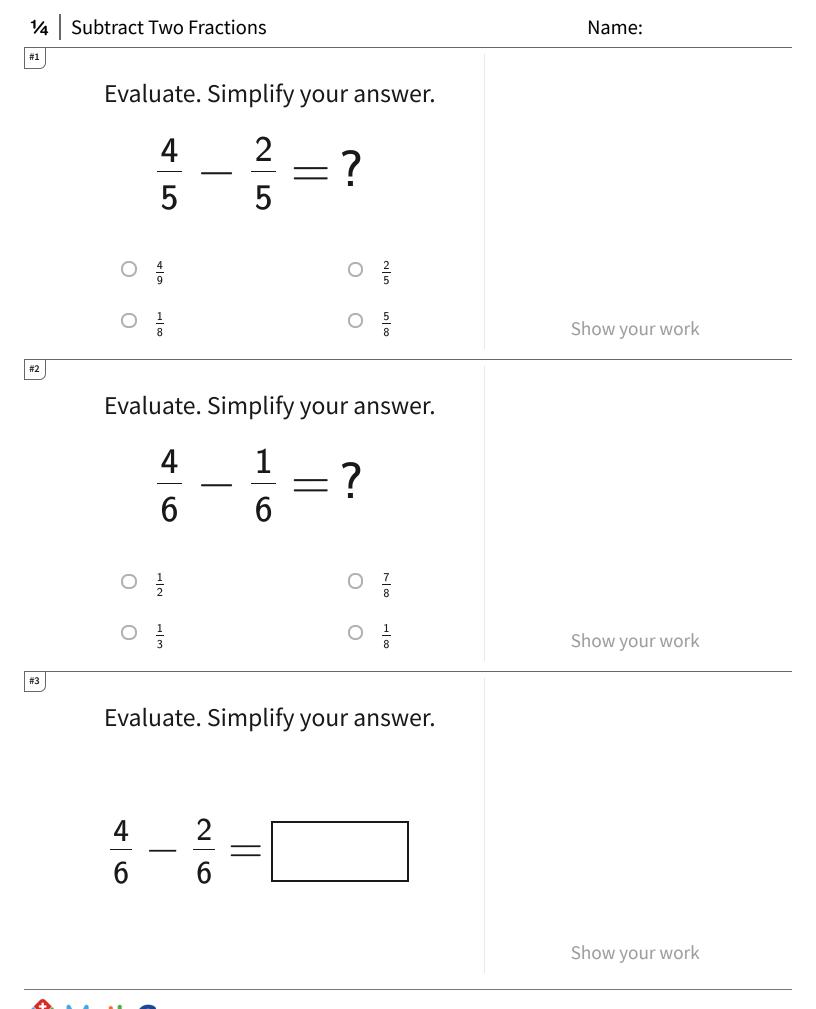

## 1/4 Subtract Two Fractions

| Answer | Key |
|--------|-----|
|--------|-----|

| Question | Answer |
|----------|--------|
| #1       | 2/5    |
| #2       | 1/2    |
| #3       | 1/3    |
| #4       | 1/4    |
| #5       | 1/4    |
| #6       | 1/5    |
| #7       | 1/3    |
| #8       | 1/4    |
| #9       | 1/3    |
| #10      | 1/6    |
| #11      | 1/3    |
| #12      | 2/5    |