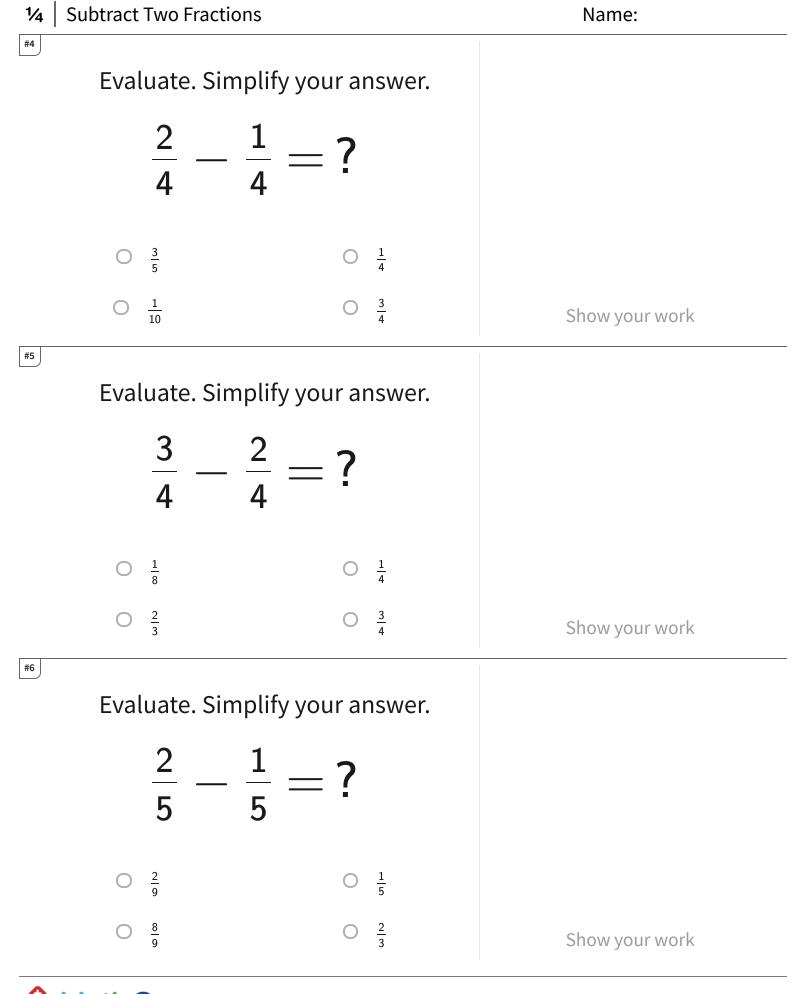

## 1/4 Subtract Two Fractions

| Answer | Key |
|--------|-----|
|--------|-----|

| Question | Answer |
|----------|--------|
| #1       | 2/5    |
| #2       | 1/2    |
| #3       | 1/3    |
| #4       | 1/4    |
| #5       | 1/4    |
| #6       | 1/5    |
| #7       | 1/3    |
| #8       | 1/4    |
| #9       | 1/3    |
| #10      | 1/6    |
| #11      | 1/3    |
| #12      | 2/5    |