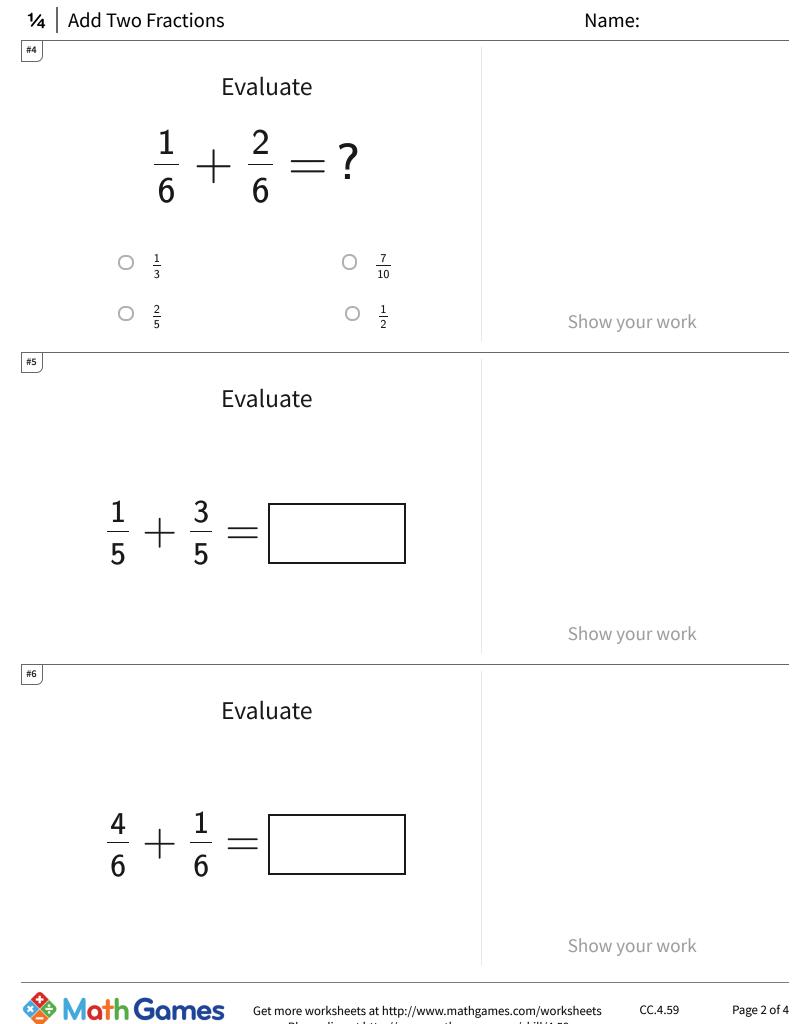

## 1/4 Add Two Fractions

| Answer | Key |
|--------|-----|
|--------|-----|

| Question | Answer |
|----------|--------|
| #1       | 1/2    |
| #2       | 2/3    |
| #3       | 5/6    |
| #4       | 1/2    |
| #5       | 4/5    |
| #6       | 5/6    |
| #7       | 1/2    |
| #8       | 3/5    |
| #9       | 2/3    |
| #10      | 3/4    |
| #11      | 5/6    |
| #12      | 1/3    |