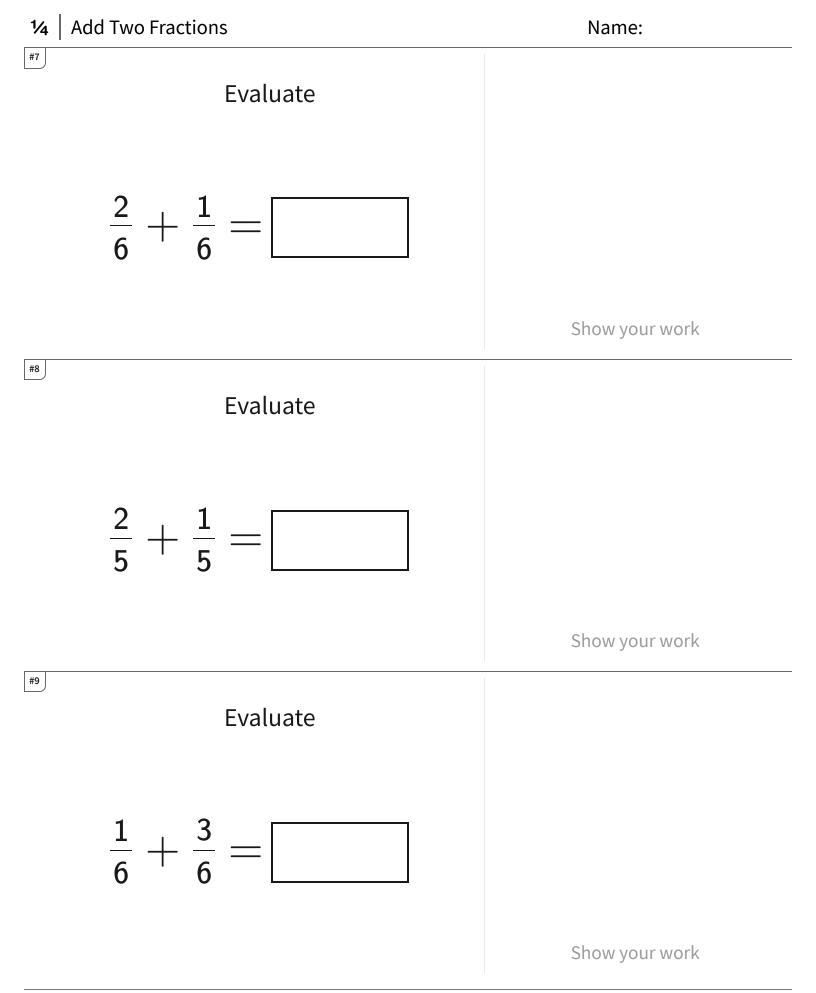

## 1/4 Add Two Fractions

| Answer | Key |
|--------|-----|
|--------|-----|

| Question | Answer |
|----------|--------|
| #1       | 1/2    |
| #2       | 2/3    |
| #3       | 5/6    |
| #4       | 1/2    |
| #5       | 4/5    |
| #6       | 5/6    |
| #7       | 1/2    |
| #8       | 3/5    |
| #9       | 2/3    |
| #10      | 3/4    |
| #11      | 5/6    |
| #12      | 1/3    |