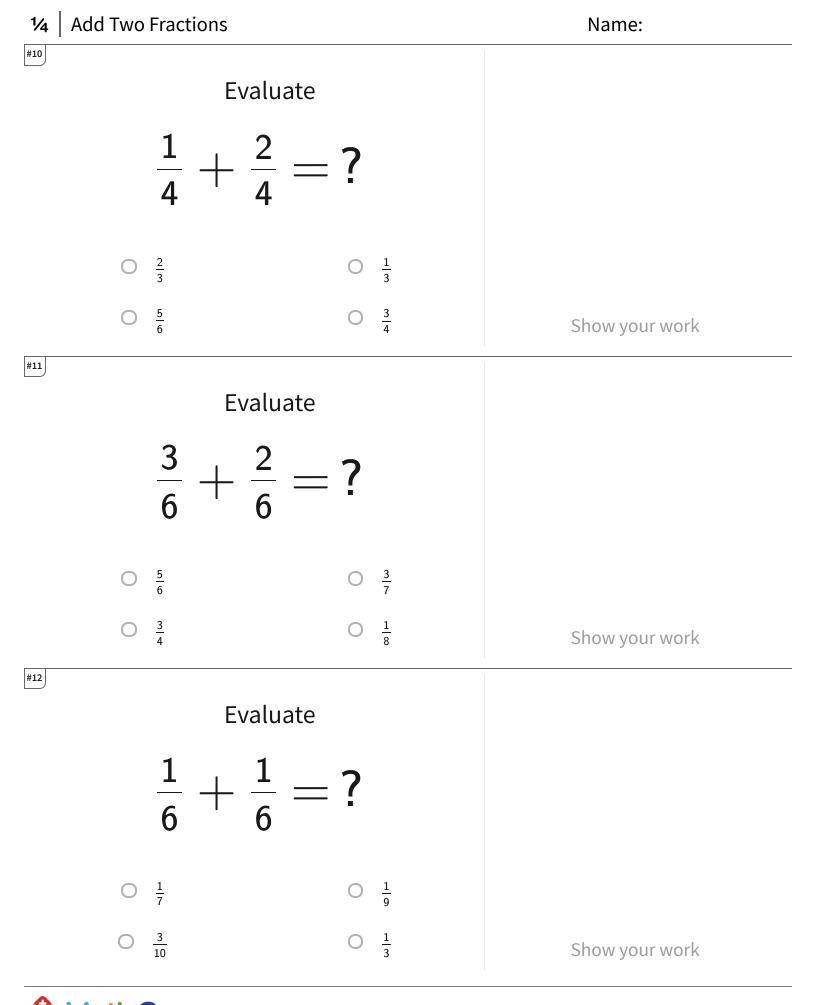

## 1/4 Add Two Fractions

| Answer | Key |
|--------|-----|
|--------|-----|

| Question | Answer |
|----------|--------|
| #1       | 1/2    |
| #2       | 2/3    |
| #3       | 5/6    |
| #4       | 1/2    |
| #5       | 4/5    |
| #6       | 5/6    |
| #7       | 1/2    |
| #8       | 3/5    |
| #9       | 2/3    |
| #10      | 3/4    |
| #11      | 5/6    |
| #12      | 1/3    |