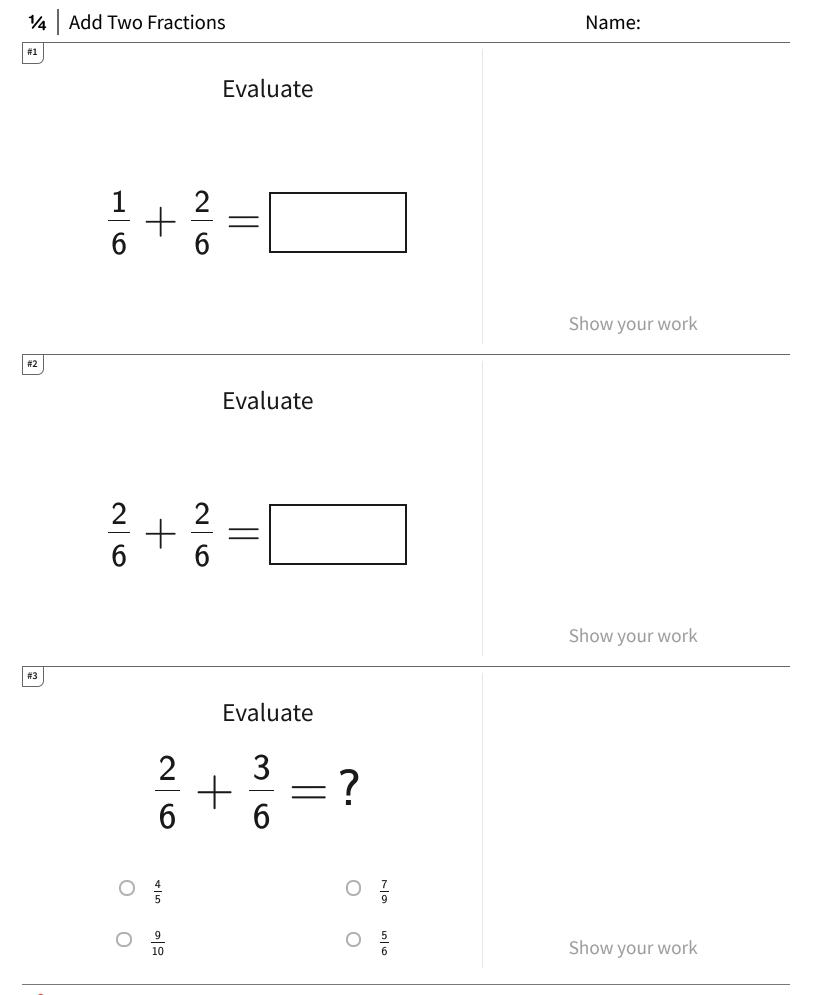

## 1/4 Add Two Fractions

| Answer | Key |
|--------|-----|
|--------|-----|

| Question | Answer |
|----------|--------|
| #1       | 1/2    |
| #2       | 2/3    |
| #3       | 5/6    |
| #4       | 1/2    |
| #5       | 4/5    |
| #6       | 5/6    |
| #7       | 1/2    |
| #8       | 3/5    |
| #9       | 2/3    |
| #10      | 3/4    |
| #11      | 5/6    |
| #12      | 1/3    |