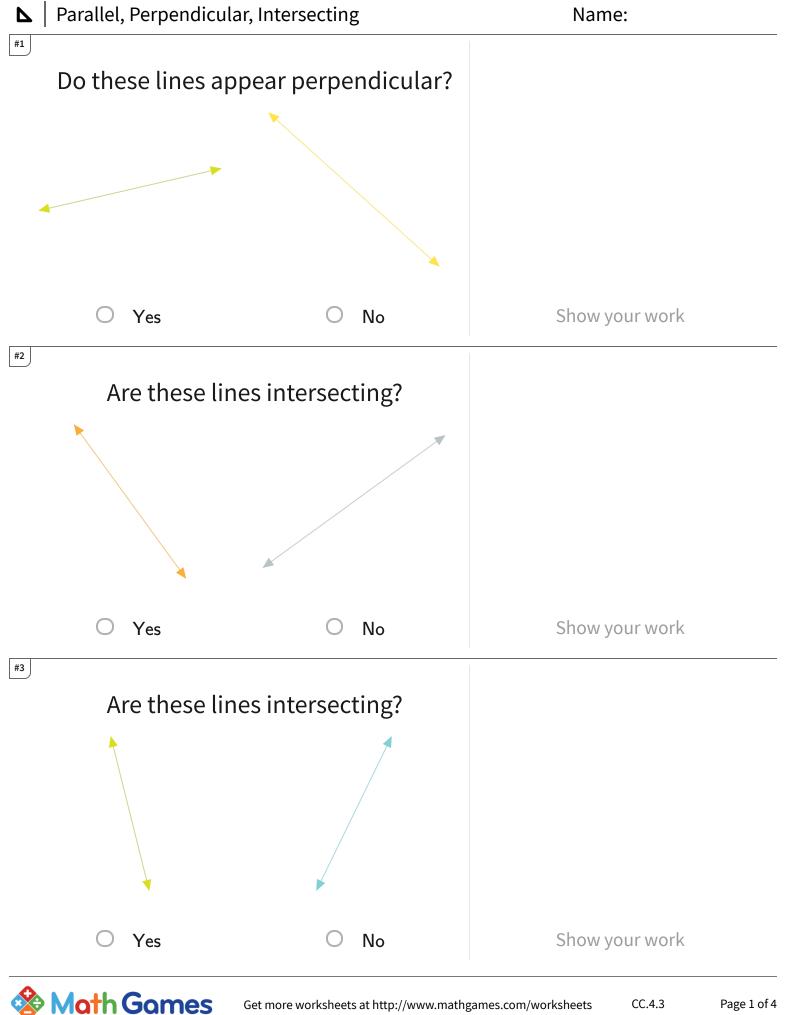

## ▶ | Parallel, Perpendicular, Intersecting

| Question | Answer   |
|----------|----------|
| #1       | choice 2 |
| #2       | choice 1 |
| #3       | choice 1 |
| #4       | choice 2 |
| #5       | choice 2 |
| #6       | choice 1 |
| #7       | choice 1 |
| #8       | choice 1 |
| #9       | choice 2 |
| #10      | choice 1 |
| #11      | choice 2 |
| #12      | choice 1 |