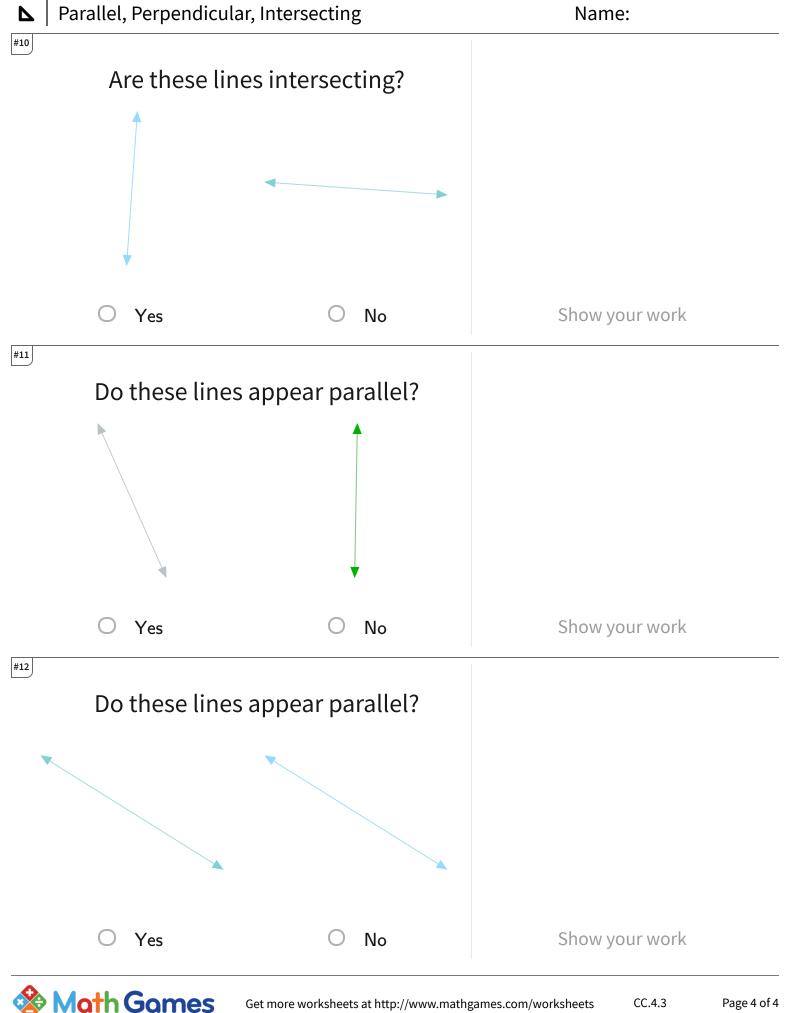

## ▶ | Parallel, Perpendicular, Intersecting

| Question | Answer   |
|----------|----------|
| #1       | choice 2 |
| #2       | choice 1 |
| #3       | choice 1 |
| #4       | choice 2 |
| #5       | choice 2 |
| #6       | choice 1 |
| #7       | choice 1 |
| #8       | choice 1 |
| #9       | choice 2 |
| #10      | choice 1 |
| #11      | choice 2 |
| #12      | choice 1 |