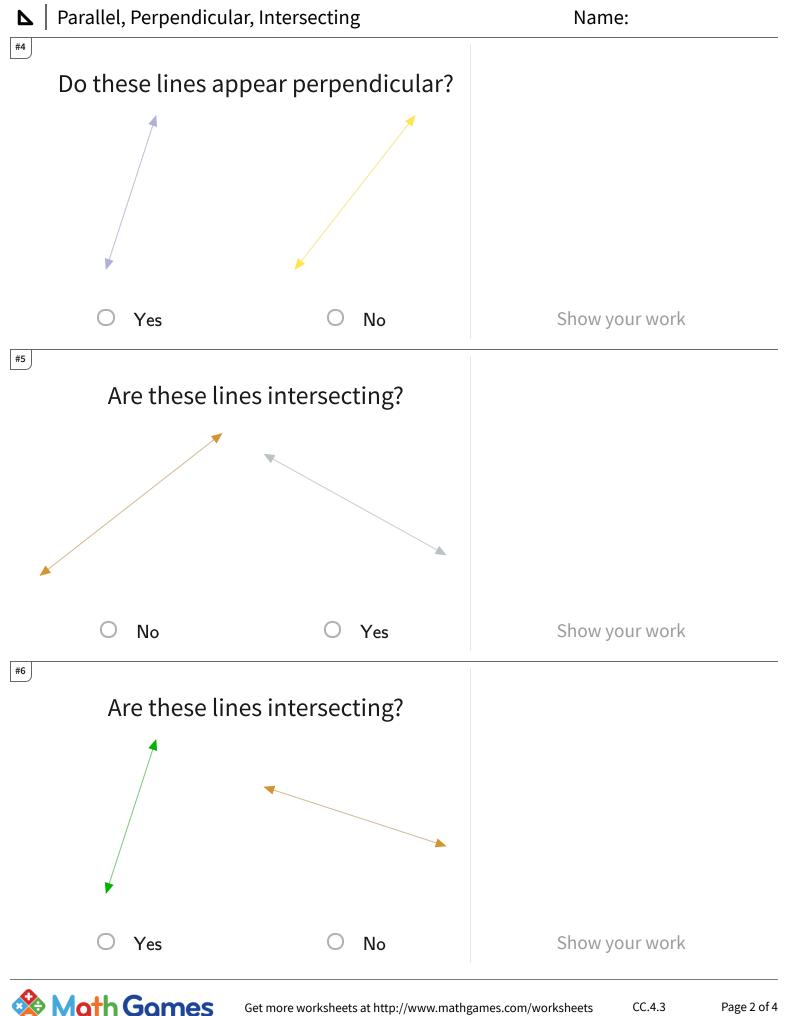

## ▶ | Parallel, Perpendicular, Intersecting

| Question | Answer   |
|----------|----------|
| #1       | choice 2 |
| #2       | choice 1 |
| #3       | choice 1 |
| #4       | choice 2 |
| #5       | choice 2 |
| #6       | choice 1 |
| #7       | choice 1 |
| #8       | choice 1 |
| #9       | choice 2 |
| #10      | choice 1 |
| #11      | choice 2 |
| #12      | choice 1 |