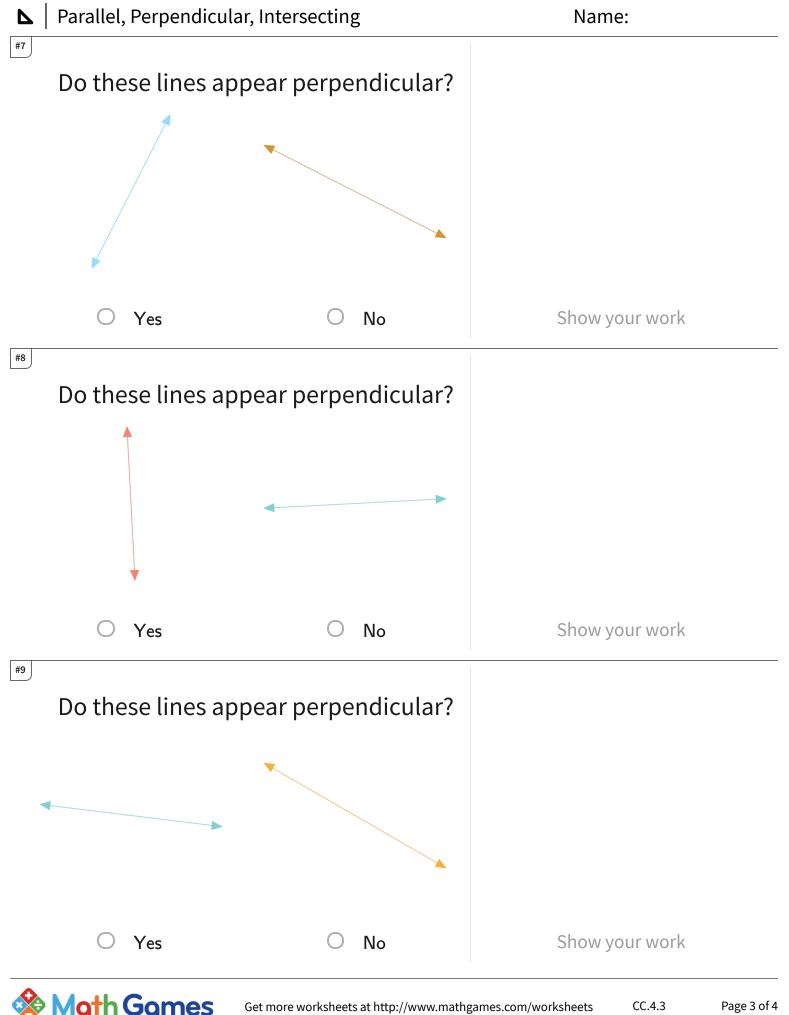

## ▶ | Parallel, Perpendicular, Intersecting

| Question | Answer   |
|----------|----------|
| #1       | choice 2 |
| #2       | choice 1 |
| #3       | choice 1 |
| #4       | choice 2 |
| #5       | choice 2 |
| #6       | choice 1 |
| #7       | choice 1 |
| #8       | choice 1 |
| #9       | choice 2 |
| #10      | choice 1 |
| #11      | choice 2 |
| #12      | choice 1 |