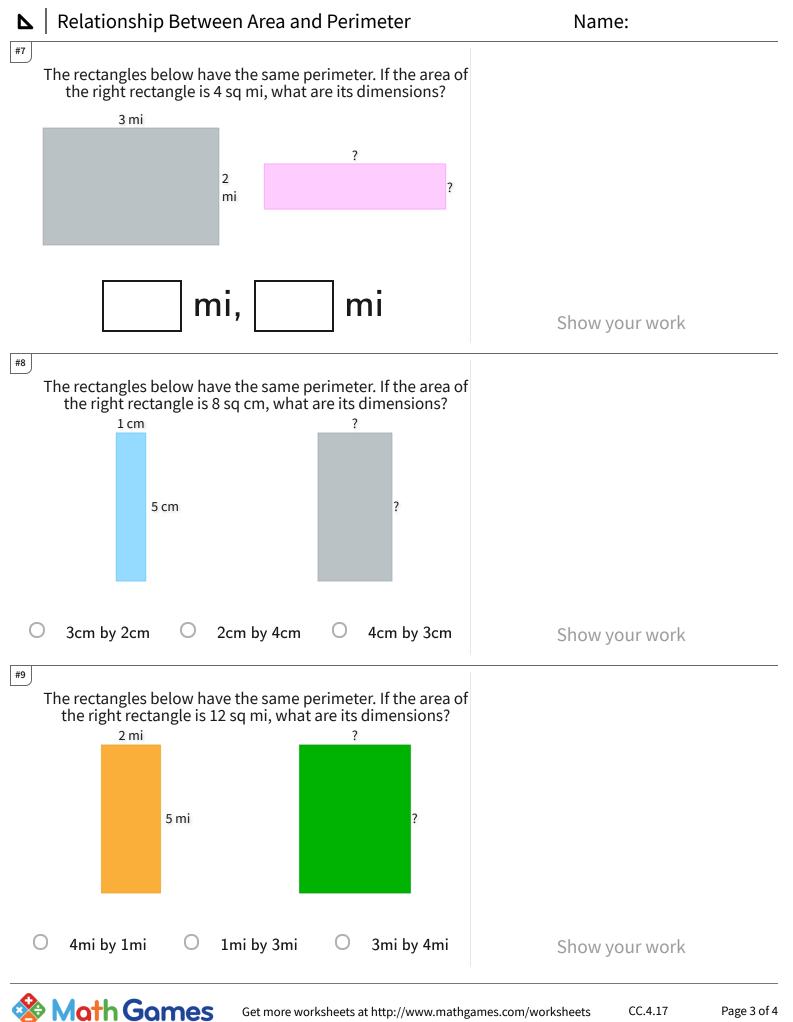

## **A** | Relationship Between Area and Perimeter

| Question | Answer   |
|----------|----------|
| #1       | choice 2 |
| #2       | choice 1 |
| #3       | choice 3 |
| #4       | choice 1 |
| #5       | 4, 2     |
| #6       | choice 2 |
| #7       | 4,1      |
| #8       | choice 2 |
| #9       | choice 3 |
| #10      | choice 1 |
| #11      | choice 3 |
| #12      | choice 3 |