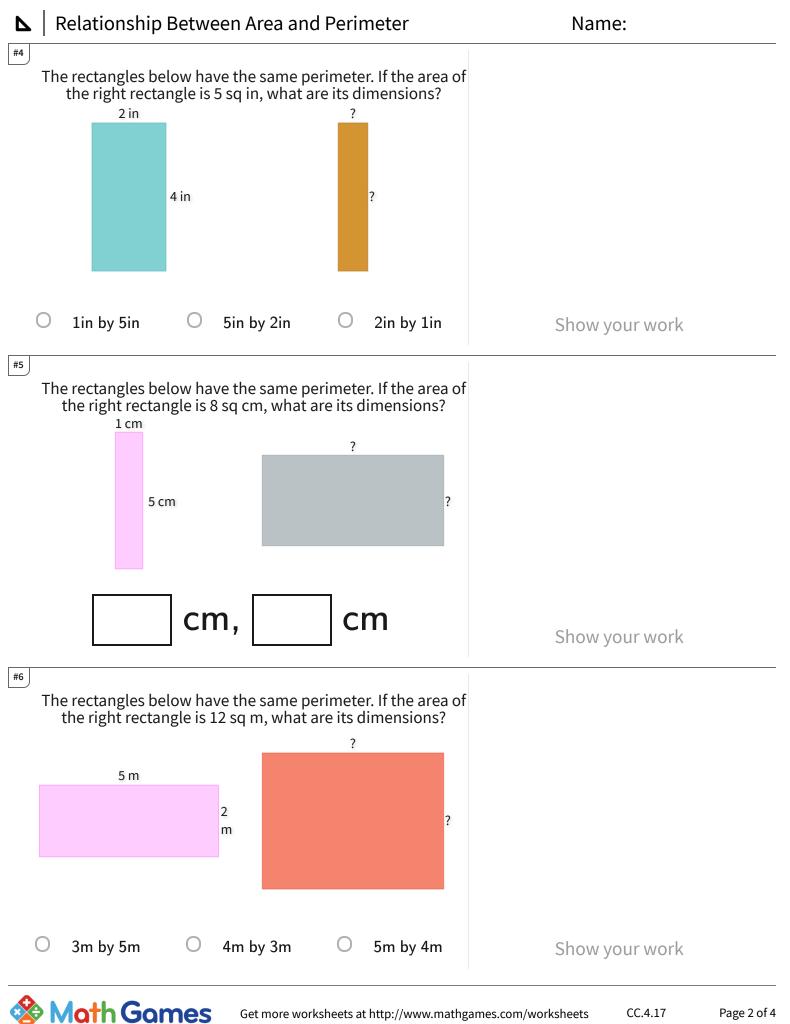

## **A** | Relationship Between Area and Perimeter

| Question | Answer   |
|----------|----------|
| #1       | choice 2 |
| #2       | choice 1 |
| #3       | choice 3 |
| #4       | choice 1 |
| #5       | 4, 2     |
| #6       | choice 2 |
| #7       | 4,1      |
| #8       | choice 2 |
| #9       | choice 3 |
| #10      | choice 1 |
| #11      | choice 3 |
| #12      | choice 3 |