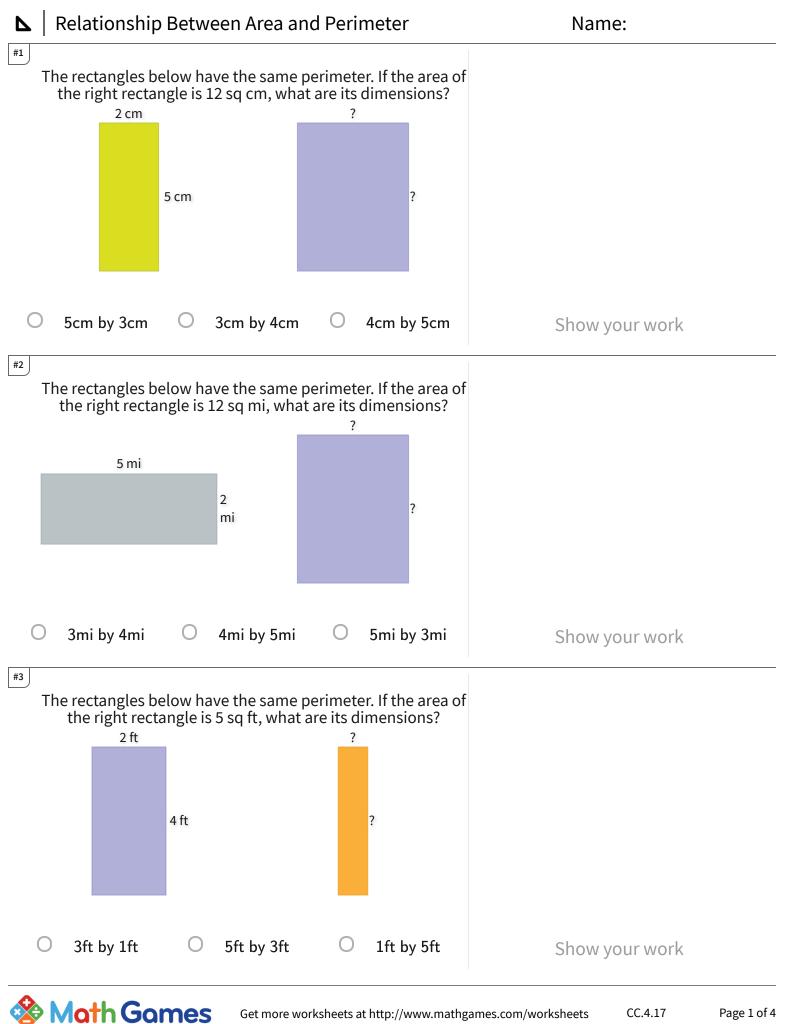

## **A** | Relationship Between Area and Perimeter

| Question | Answer   |
|----------|----------|
| #1       | choice 2 |
| #2       | choice 1 |
| #3       | choice 3 |
| #4       | choice 1 |
| #5       | 4, 2     |
| #6       | choice 2 |
| #7       | 4,1      |
| #8       | choice 2 |
| #9       | choice 3 |
| #10      | choice 1 |
| #11      | choice 3 |
| #12      | choice 3 |