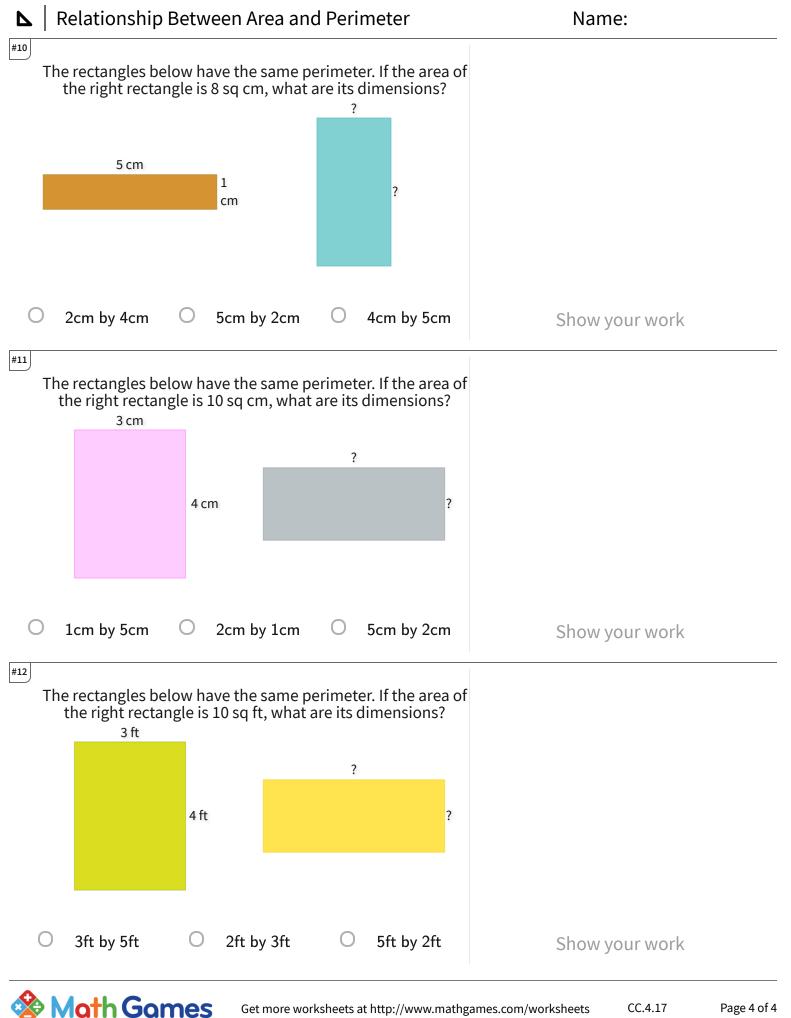

## **A** | Relationship Between Area and Perimeter

| Question | Answer   |
|----------|----------|
| #1       | choice 2 |
| #2       | choice 1 |
| #3       | choice 3 |
| #4       | choice 1 |
| #5       | 4, 2     |
| #6       | choice 2 |
| #7       | 4,1      |
| #8       | choice 2 |
| #9       | choice 3 |
| #10      | choice 1 |
| #11      | choice 3 |
| #12      | choice 3 |