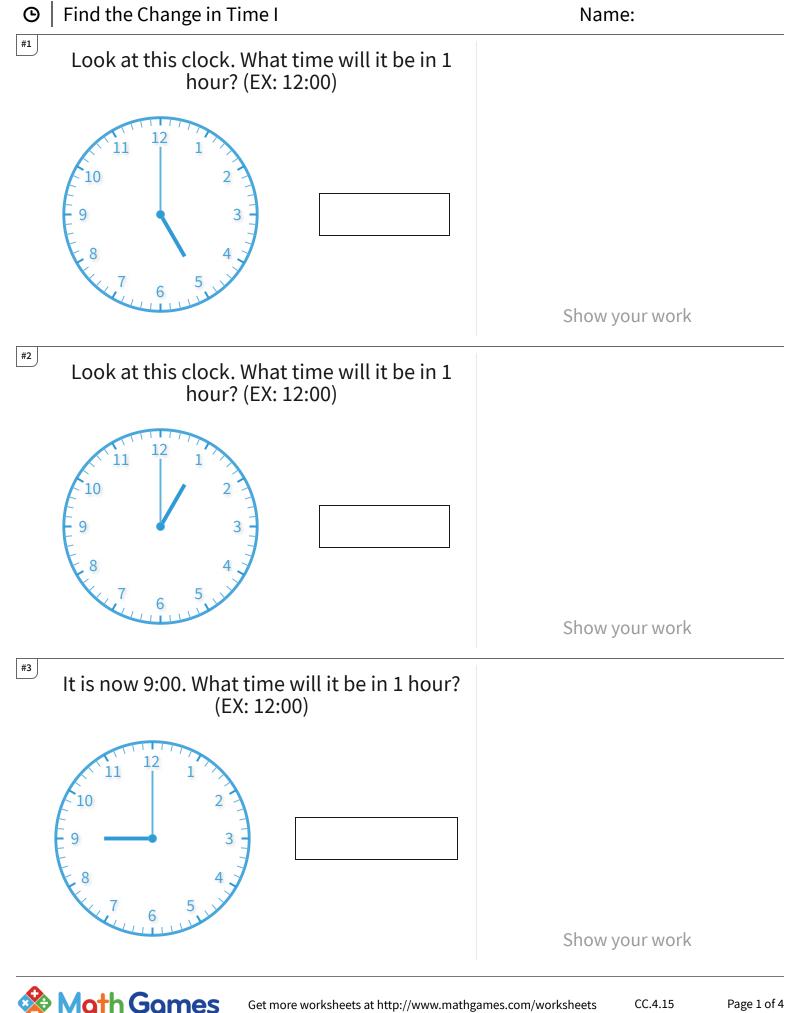

Play online at http://www.mathgames.com/skill/4.15

| Question | Answer |
|----------|--------|
| #1       | 6:00   |
| #2       | 2:00   |
| #3       | 10:00  |
| #4       | 5:00   |
| #5       | 11:00  |
| #6       | 9:00   |
| #7       | 2:00   |
| #8       | 1:00   |
| #9       | 12:00  |
| #10      | 12:00  |
| #11      | 10:00  |
| #12      | 5:00   |