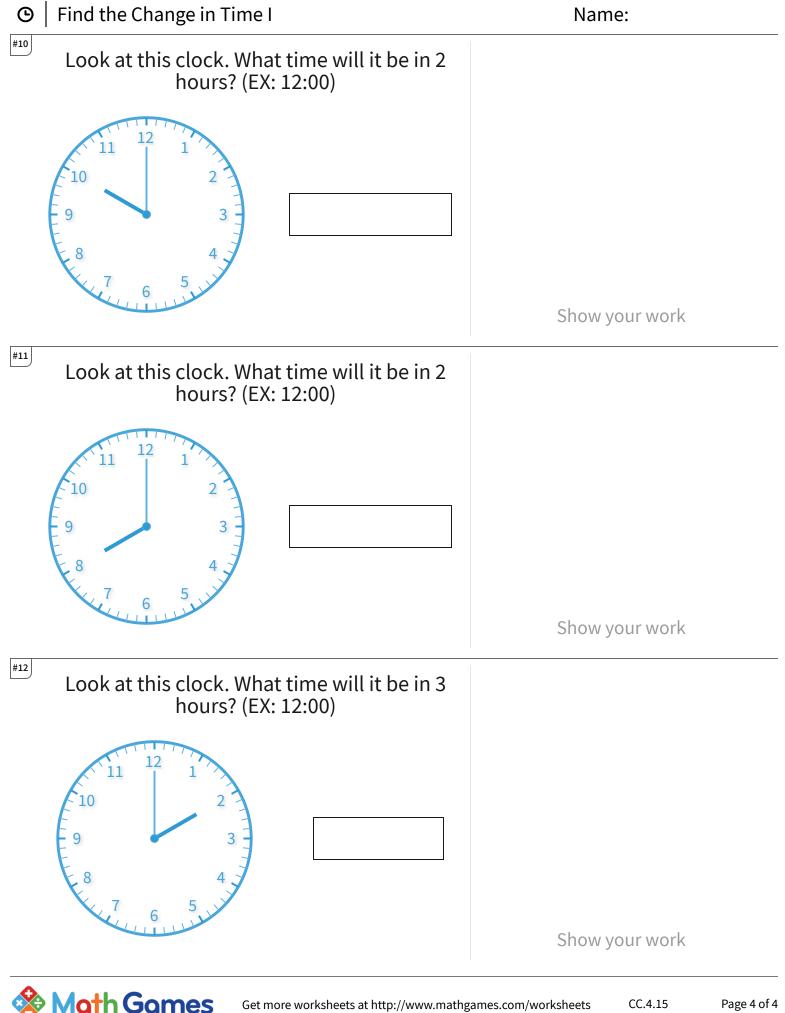

Play online at http://www.mathgames.com/skill/4.15

| Question | Answer |
|----------|--------|
| #1       | 6:00   |
| #2       | 2:00   |
| #3       | 10:00  |
| #4       | 5:00   |
| #5       | 11:00  |
| #6       | 9:00   |
| #7       | 2:00   |
| #8       | 1:00   |
| #9       | 12:00  |
| #10      | 12:00  |
| #11      | 10:00  |
| #12      | 5:00   |