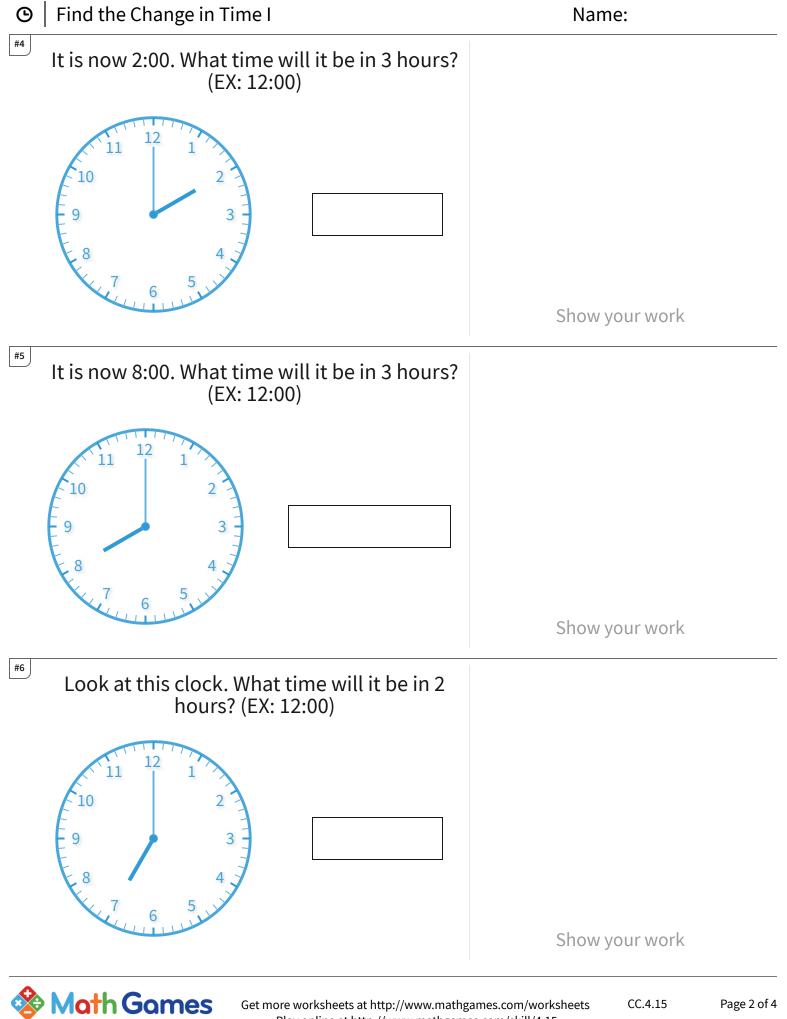

Play online at http://www.mathgames.com/skill/4.15

| Question | Answer |
|----------|--------|
| #1       | 6:00   |
| #2       | 2:00   |
| #3       | 10:00  |
| #4       | 5:00   |
| #5       | 11:00  |
| #6       | 9:00   |
| #7       | 2:00   |
| #8       | 1:00   |
| #9       | 12:00  |
| #10      | 12:00  |
| #11      | 10:00  |
| #12      | 5:00   |