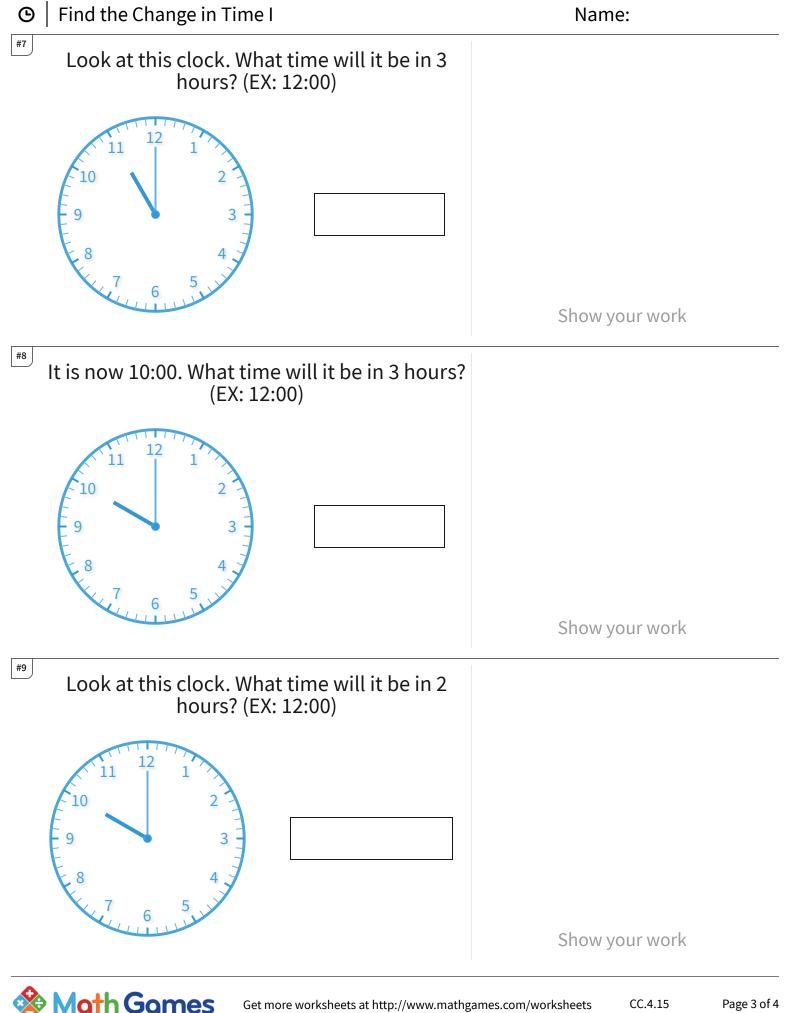

Play online at http://www.mathgames.com/skill/4.15

| Question | Answer |
|----------|--------|
| #1       | 6:00   |
| #2       | 2:00   |
| #3       | 10:00  |
| #4       | 5:00   |
| #5       | 11:00  |
| #6       | 9:00   |
| #7       | 2:00   |
| #8       | 1:00   |
| #9       | 12:00  |
| #10      | 12:00  |
| #11      | 10:00  |
| #12      | 5:00   |