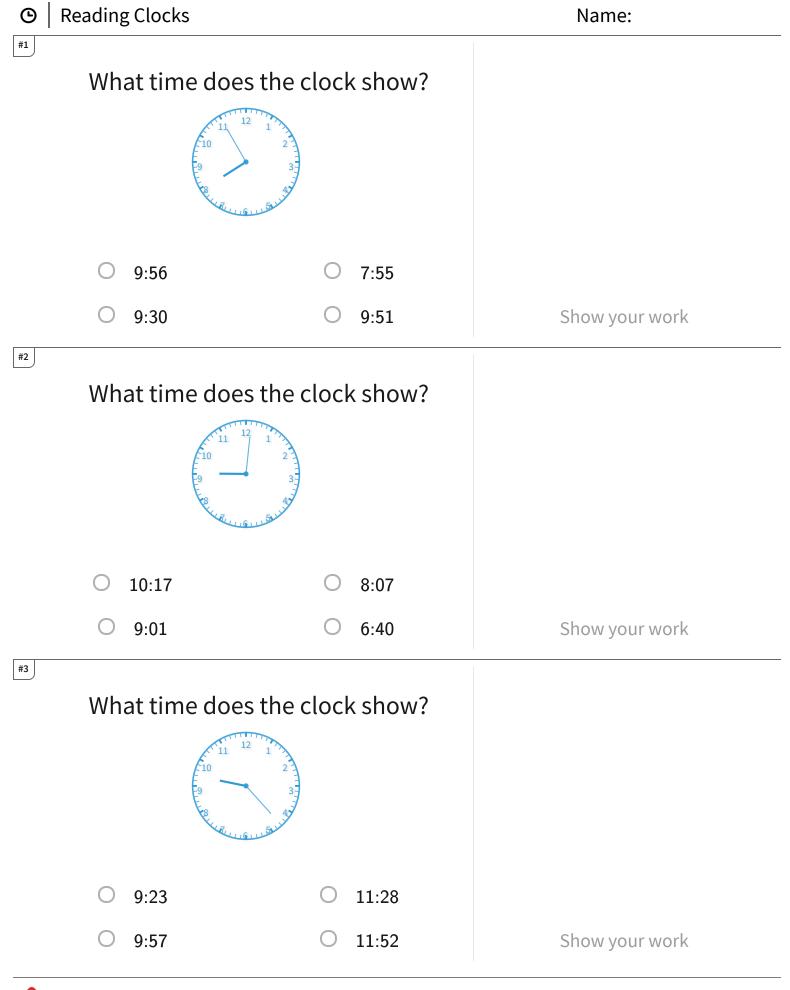

0

CC.3.6

Page 4 of 4

| Question | Answer   |
|----------|----------|
| #1       | choice 2 |
| #2       | choice 3 |
| #3       | choice 1 |
| #4       | choice 3 |
| #5       | choice 1 |
| #6       | 7:02     |
| #7       | choice 2 |
| #8       | choice 2 |
| #9       | 4:58     |
| #10      | choice 2 |
| #11      | 7:27     |
| #12      | choice 4 |