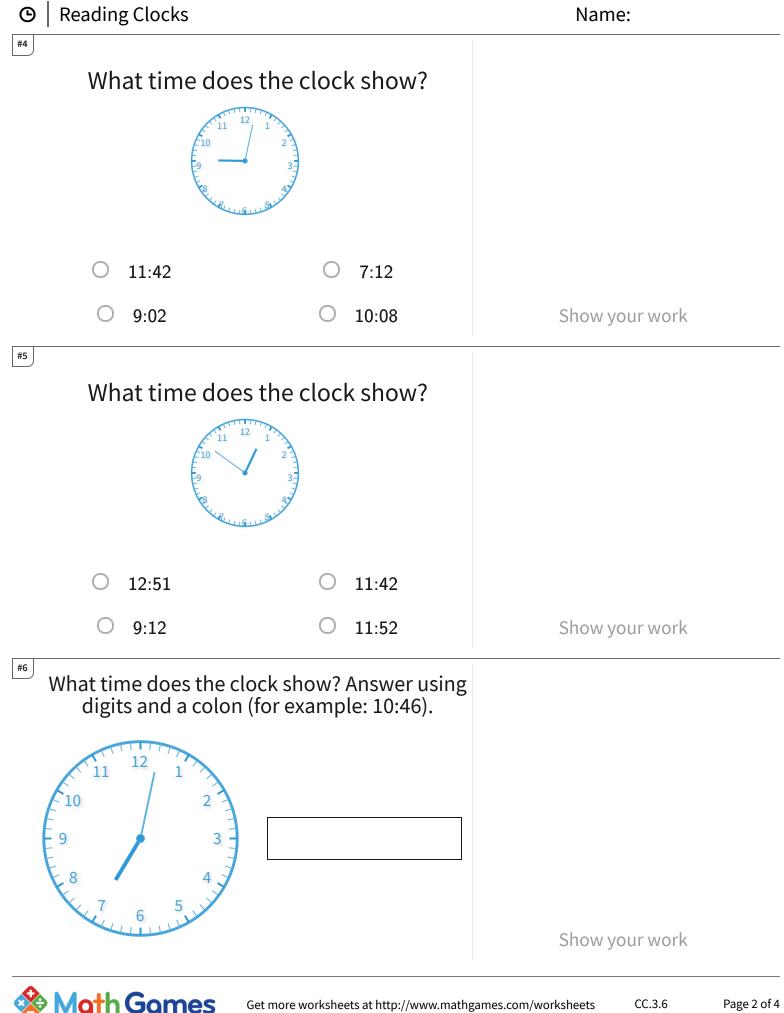

0

CC.3.6

Page 4 of 4

| Question | Answer   |
|----------|----------|
| #1       | choice 2 |
| #2       | choice 3 |
| #3       | choice 1 |
| #4       | choice 3 |
| #5       | choice 1 |
| #6       | 7:02     |
| #7       | choice 2 |
| #8       | choice 2 |
| #9       | 4:58     |
| #10      | choice 2 |
| #11      | 7:27     |
| #12      | choice 4 |