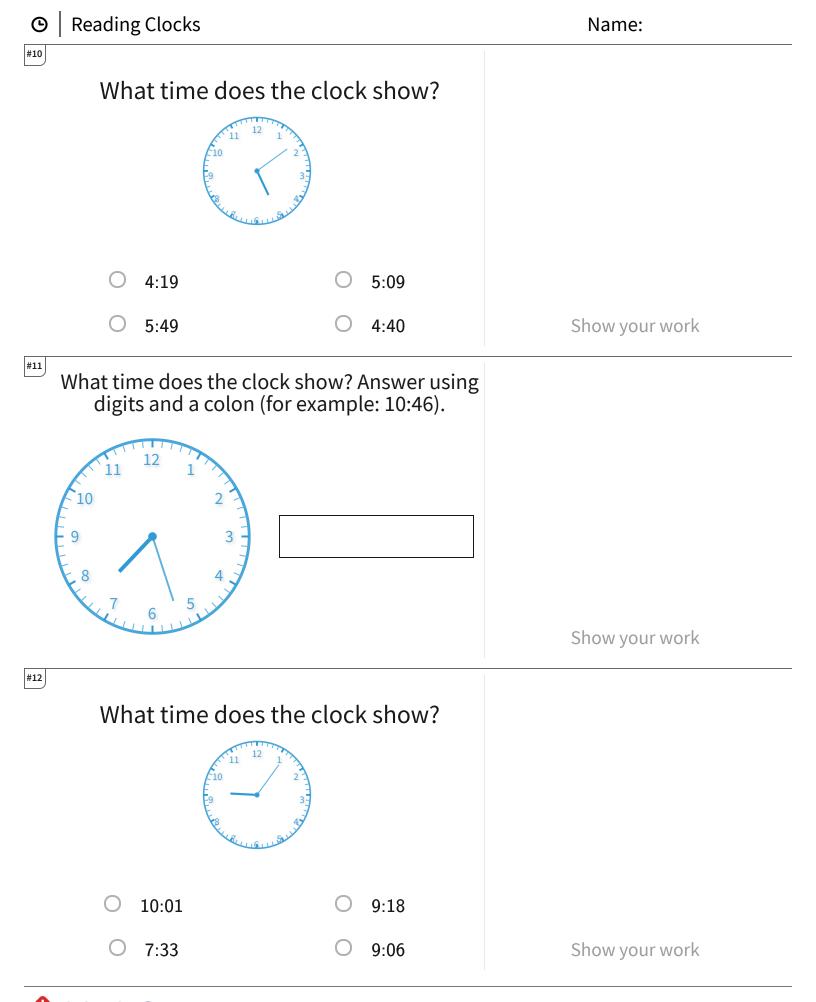

0

CC.3.6

Page 4 of 4

| Question | Answer   |
|----------|----------|
| #1       | choice 2 |
| #2       | choice 3 |
| #3       | choice 1 |
| #4       | choice 3 |
| #5       | choice 1 |
| #6       | 7:02     |
| #7       | choice 2 |
| #8       | choice 2 |
| #9       | 4:58     |
| #10      | choice 2 |
| #11      | 7:27     |
| #12      | choice 4 |