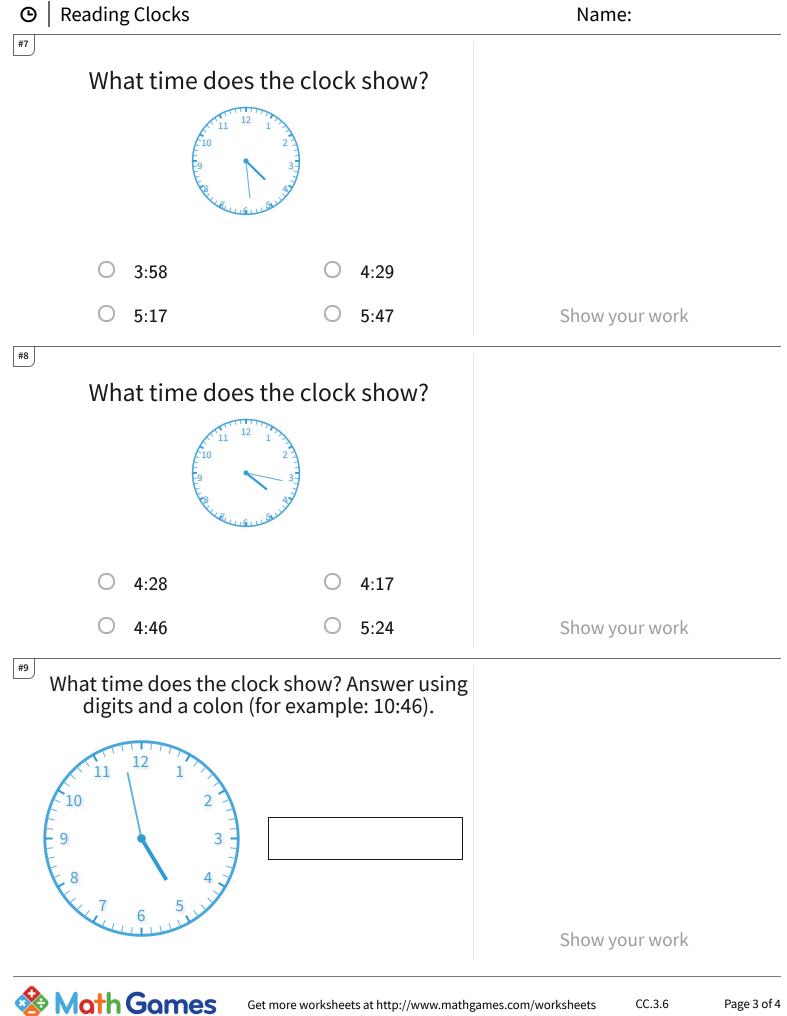

0

CC.3.6

Page 4 of 4

| Question | Answer   |
|----------|----------|
| #1       | choice 2 |
| #2       | choice 3 |
| #3       | choice 1 |
| #4       | choice 3 |
| #5       | choice 1 |
| #6       | 7:02     |
| #7       | choice 2 |
| #8       | choice 2 |
| #9       | 4:58     |
| #10      | choice 2 |
| #11      | 7:27     |
| #12      | choice 4 |