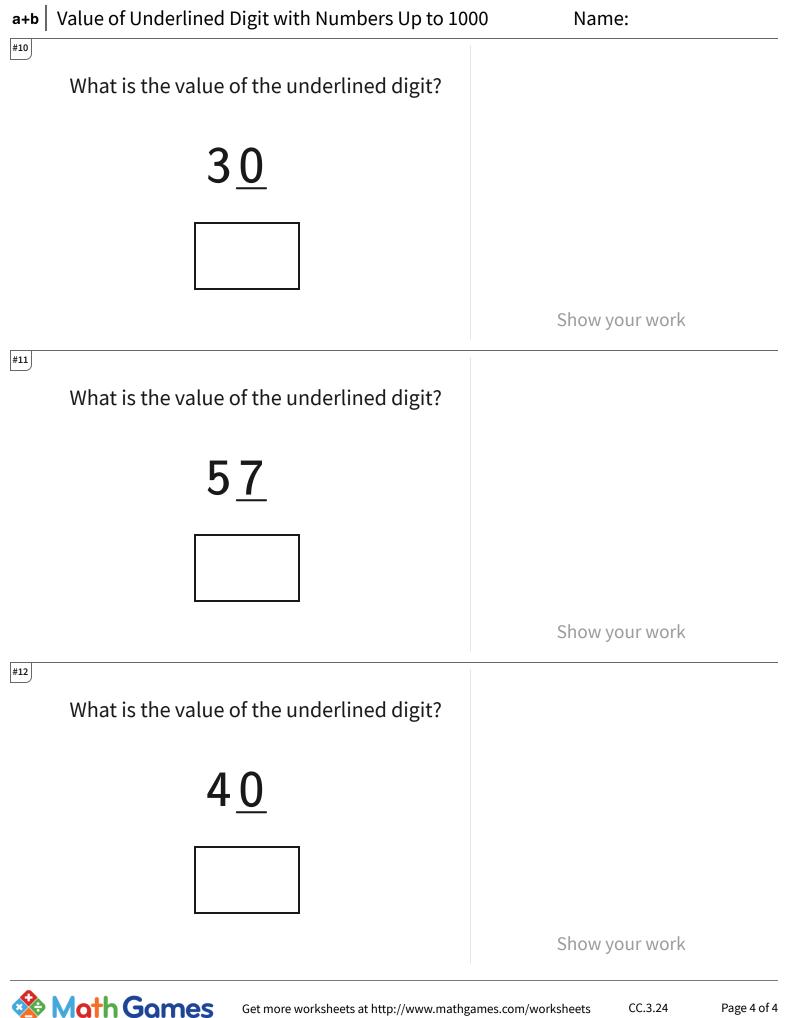

TeachMe, Inc. ©2025 All rights reserved.

Play online at http://www.mathgames.com/skill/3.24

TeachMe, Inc. ©2025 All rights reserved.

Page 4 of 4

| Question | Answer   |  |
|----------|----------|--|
| #1       | 60       |  |
| #2       | choice 2 |  |
| #3       | 40       |  |
| #4       | choice 1 |  |
| #5       | choice 2 |  |
| #6       | 50       |  |
| #7       | 3        |  |
| #8       | 7        |  |
| #9       | choice 3 |  |
| #10      | 0        |  |
| #11      | 7        |  |
| #12      | 0        |  |
|          |          |  |