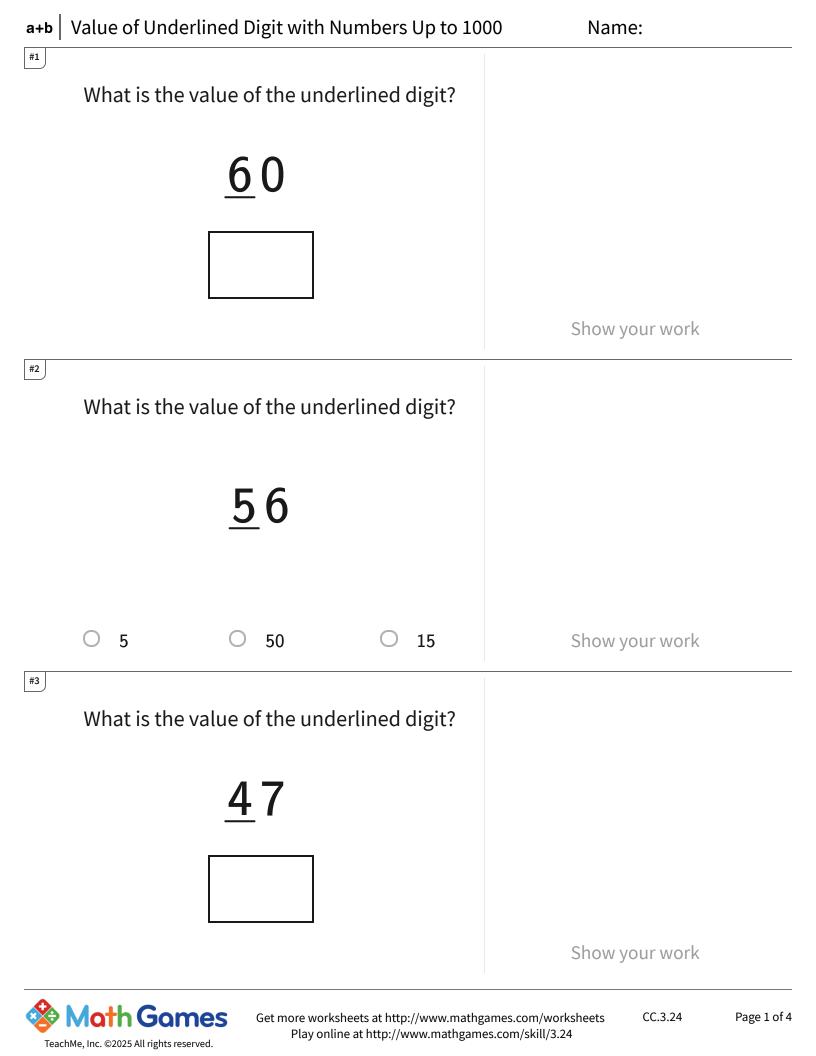

| <b>a+b</b> Value of Underlined Digit with Numbers Up to 100 | 00 Name:       |
|-------------------------------------------------------------|----------------|
| What is the value of the underlined digit?                  |                |
| <u>5</u> 8                                                  |                |
| O 50 O 15 O 5                                               | Show your work |
| What is the value of the underlined digit?                  |                |
| <u>3</u> 4                                                  |                |
| O 3 O 30 O 13                                               | Show your work |
| <sup>16</sup> What is the value of the underlined digit?    |                |
| <u>5</u> 4                                                  |