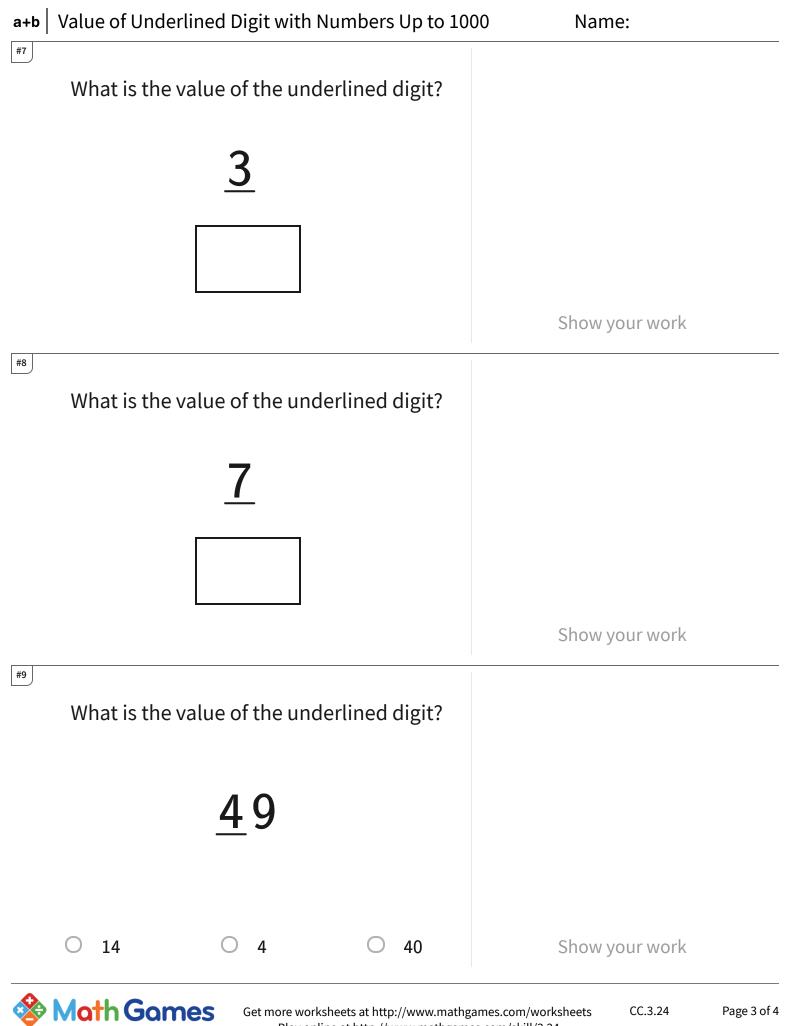

he value of the underlined digit?                  |                |
| <u>5</u> 8                                                  |                |
| O 50 O 15 O 5                                               | Show your work |
| What is the value of the underlined digit?                  |                |
| <u>3</u> 4                                                  |                |
| O 3 O 30 O 13                                               | Show your work |
| <sup>16</sup> What is the value of the underlined digit?    |                |
| <u>5</u> 4                                                  |                |
|                                                             |                |
|                                                             | Show your work |



TeachMe, Inc. ©2025 All rights reserved.

Play online at http://www.mathgames.com/skill/3.24



TeachMe, Inc. ©2025 All rights reserved.

Page 4 of 4

| Question | Answer   |  |
|----------|----------|--|
| #1       | 60       |  |
| #2       | choice 2 |  |
| #3       | 40       |  |
| #4       | choice 1 |  |
| #5       | choice 2 |  |
| #6       | 50       |  |
| #7       | 3        |  |
| #8       | 7        |  |
| #9       | choice 3 |  |
| #10      | 0        |  |
| #11      | 7        |  |
| #12      | 0        |  |
|          |          |  |

## **a+b** Value of Underlined Digit with Numbers Up to 1000