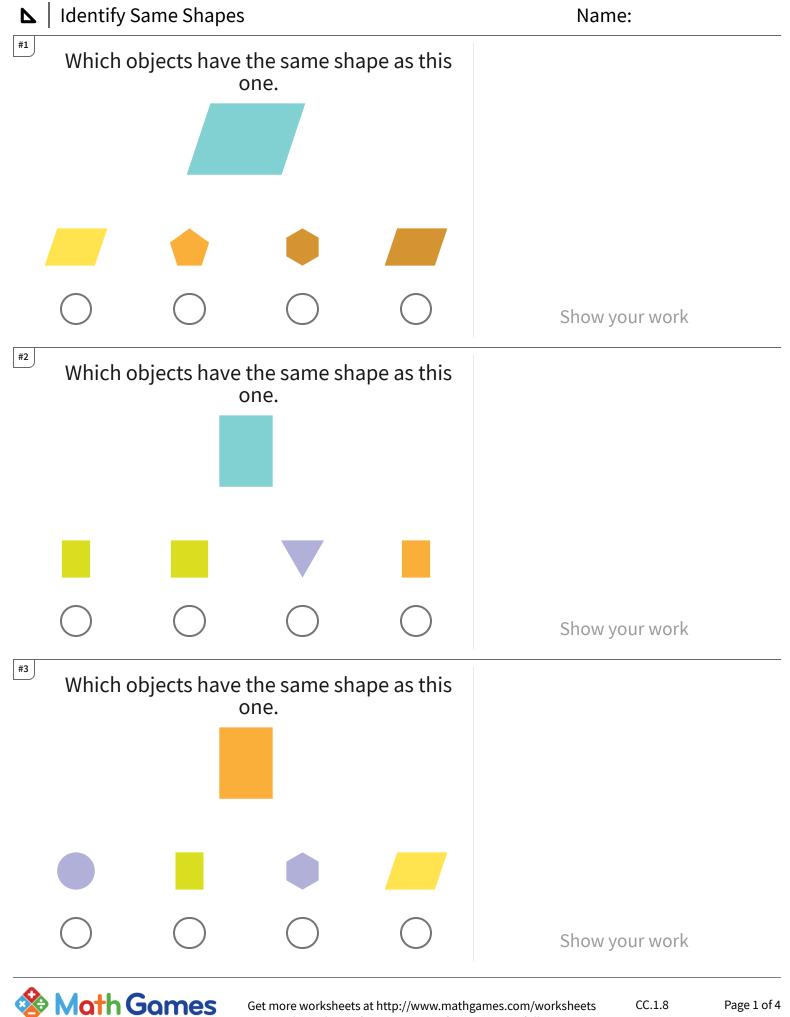

## ▶ | Identify Same Shapes

| Question | Answer             |
|----------|--------------------|
| #1       | choice 1, choice 4 |
| #2       | choice 4, choice 1 |
| #3       | choice 2           |
| #4       | choice 4           |
| #5       | choice 3, choice 2 |
| #6       | choice 2           |
| #7       | choice 1           |
| #8       | choice 3, choice 1 |
| #9       | choice 4, choice 2 |
| #10      | choice 1, choice 4 |
| #11      | choice 2, choice 4 |
| #12      | choice 3, choice 4 |