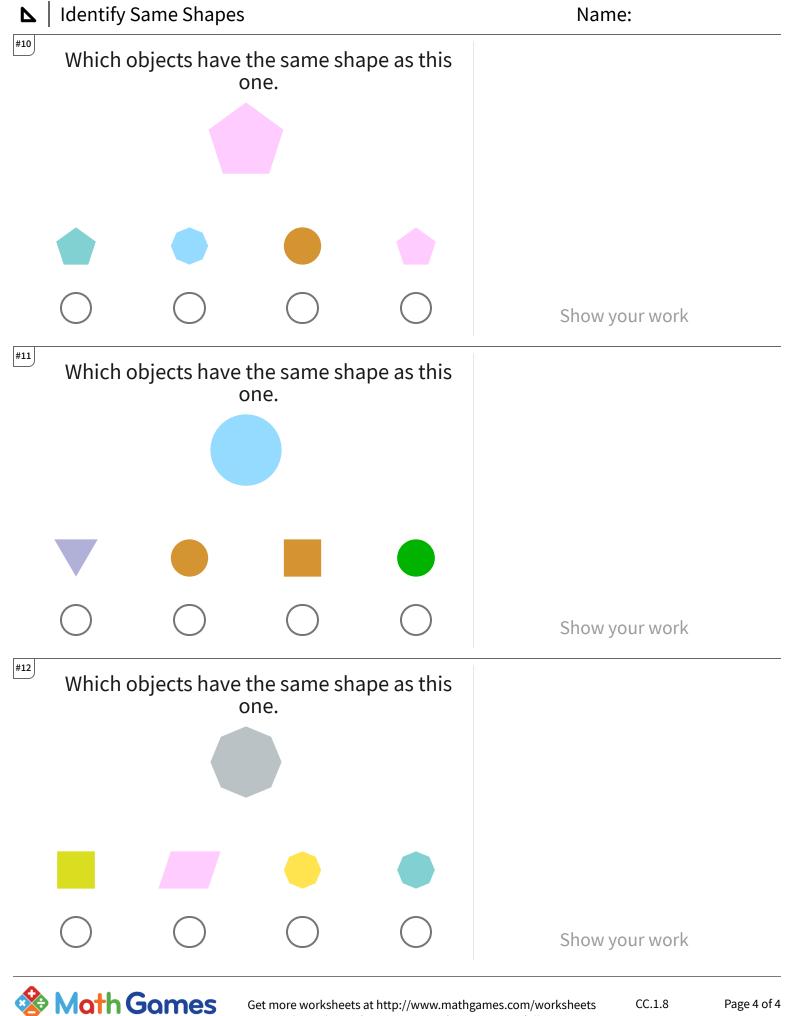

## ▶ | Identify Same Shapes

| Question | Answer             |
|----------|--------------------|
| #1       | choice 1, choice 4 |
| #2       | choice 4, choice 1 |
| #3       | choice 2           |
| #4       | choice 4           |
| #5       | choice 3, choice 2 |
| #6       | choice 2           |
| #7       | choice 1           |
| #8       | choice 3, choice 1 |
| #9       | choice 4, choice 2 |
| #10      | choice 1, choice 4 |
| #11      | choice 2, choice 4 |
| #12      | choice 3, choice 4 |