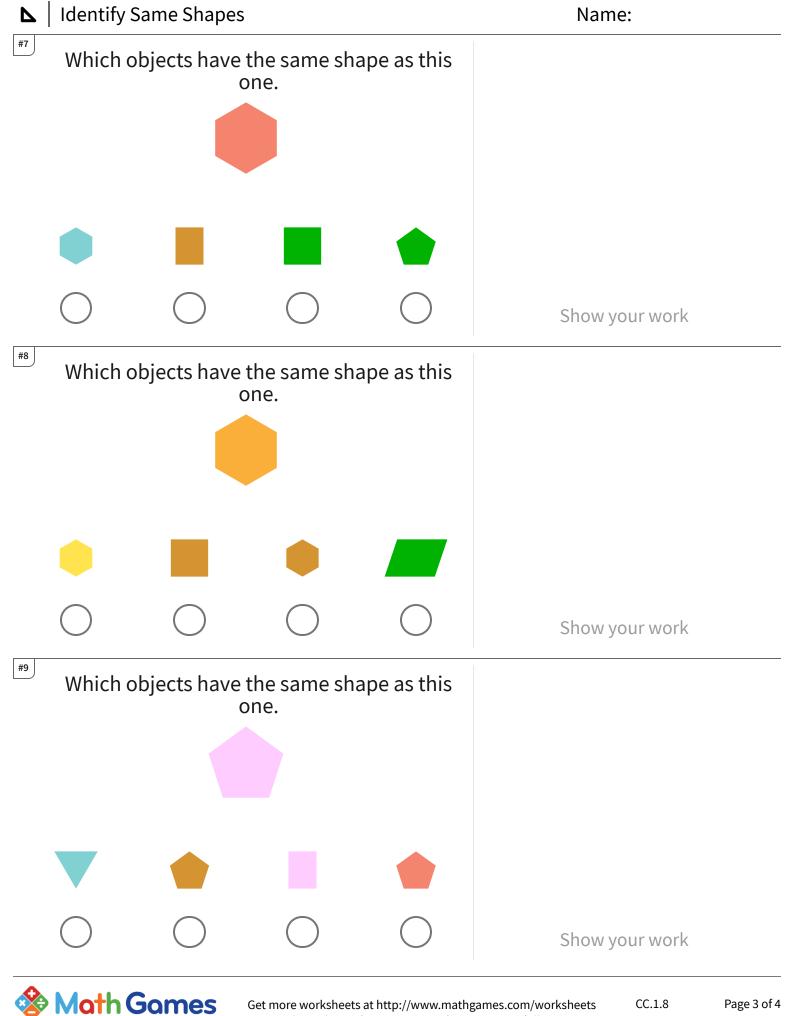

## ▶ | Identify Same Shapes

| Question | Answer             |
|----------|--------------------|
| #1       | choice 1, choice 4 |
| #2       | choice 4, choice 1 |
| #3       | choice 2           |
| #4       | choice 4           |
| #5       | choice 3, choice 2 |
| #6       | choice 2           |
| #7       | choice 1           |
| #8       | choice 3, choice 1 |
| #9       | choice 4, choice 2 |
| #10      | choice 1, choice 4 |
| #11      | choice 2, choice 4 |
| #12      | choice 3, choice 4 |