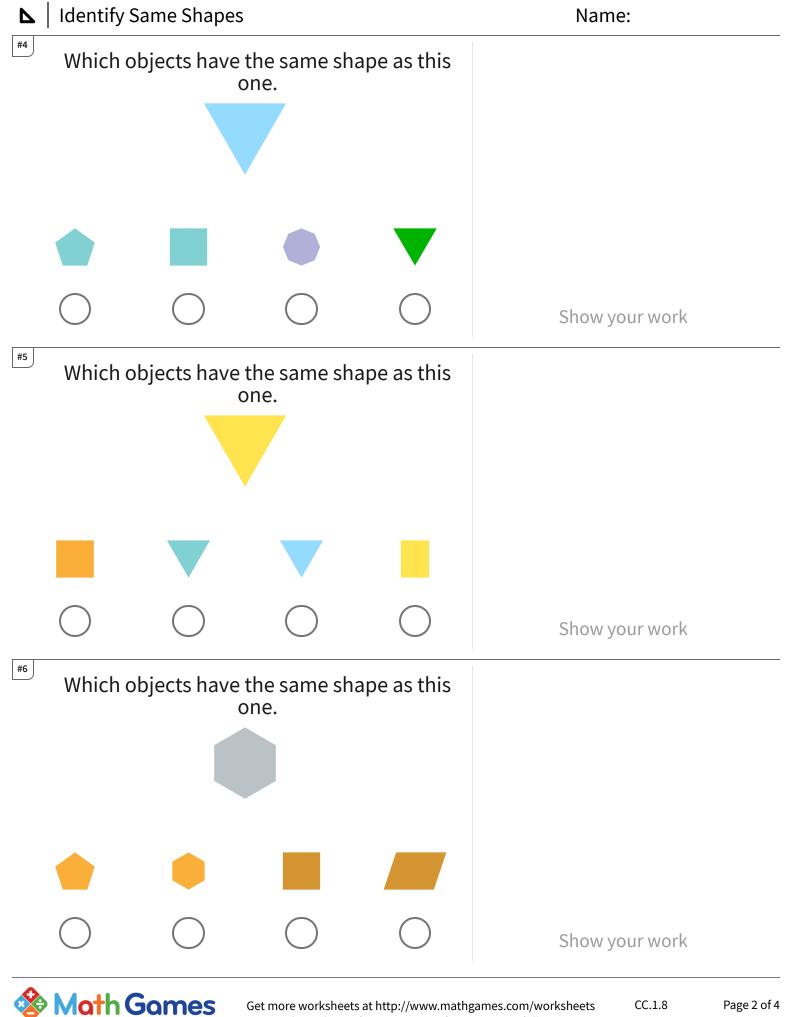

## ▶ | Identify Same Shapes

| Question | Answer             |
|----------|--------------------|
| #1       | choice 1, choice 4 |
| #2       | choice 4, choice 1 |
| #3       | choice 2           |
| #4       | choice 4           |
| #5       | choice 3, choice 2 |
| #6       | choice 2           |
| #7       | choice 1           |
| #8       | choice 3, choice 1 |
| #9       | choice 4, choice 2 |
| #10      | choice 1, choice 4 |
| #11      | choice 2, choice 4 |
| #12      | choice 3, choice 4 |